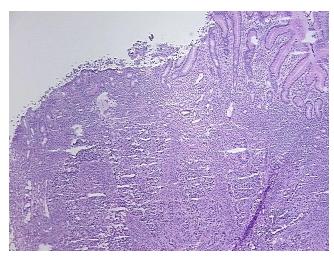

ath report):

Adenocarcinoma of stomach

Lesion (30%): Gastritis, chronic 100%; Inflammation: Severe Lymphoplasmacytic infiltrate

**Age:** 76

Gender: Male

Race: Black or African American



**OriGene Technologies, Inc.** 9620 Medical Center Drive, Ste 200

CN: techsupport@origene.cn

Rockville, MD 20850, US Phone: +1-888-267-4436 https://www.origene.com techsupport@origene.com EU: info-de@origene.com



**Tumor Grade:** AJCC G2: Moderately differentiated

Minimum Stage

Grouping:

Ш

T (Extent of Primary

Tumor):

T2b

N (Lymph node

metastasis):

N1

M (Distant metastasis): MX

**Storage:** Store frozen tissue sections at -80°C.

Stability: All frozen tissue sections are stable for 1 year from date of purchase if stored at -80°C

without repeated freeze/thaws.

## **Product images:**



4x Image



20x Image