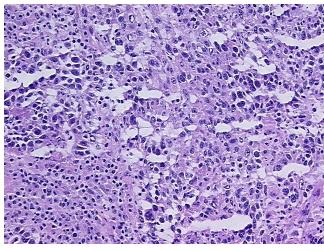

Adenocarcinoma of stomach

Lesion (30%): Gastritis, chronic 100%; Inflammation: Severe Lymphoplasmacytic infiltrate

**Age:** 76

Gender: Male

Race: Black or African American



**OriGene Technologies, Inc.** 9620 Medical Center Drive, Ste 200

CN: techsupport@origene.cn

Rockville, MD 20850, US Phone: +1-888-267-4436 https://www.origene.com techsupport@origene.com EU: info-de@origene.com



**Tumor Grade:** AJCC G2: Moderately differentiated

Minimum Stage

Grouping:

Ш

T (Extent of Primary

Tumor):

T2b

N (Lymph node

metastasis):

N1

M (Distant metastasis): MX

**Storage:** Store frozen tissue sections at -80°C.

Stability: All frozen tissue sections are stable for 1 year from date of purchase if stored at -80°C

without repeated freeze/thaws.

## **Product images:**



4x Image



20x Image