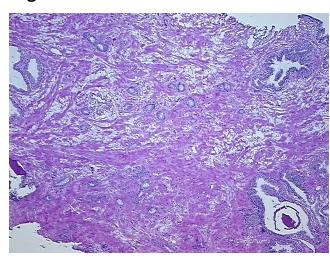

30% Epithelium, 70%

notes from H&E review: Fibromuscular stroma

CASE Diagnosis (from

medical center path

report):

Adenocarcinoma of prostate

Age: 51

Gender: Male

Race: White or Caucasian



**OriGene Technologies, Inc.** 9620 Medical Center Drive, Ste 200

CN: techsupport@origene.cn

Rockville, MD 20850, US Phone: +1-888-267-4436 https://www.origene.com techsupport@origene.com EU: info-de@origene.com



**Tumor Grade:** Gleason Score: 3+4=7/10

Minimum Stage

**Grouping:** 

H

T (Extent of Primary

Tumor):

T2b

N (Lymph node

N0

metastasis):

M (Distant metastasis): MX

**Storage:** Store frozen tissue sections at -80°C.

Stability: All frozen tissue sections are stable for 1 year from date of purchase if stored at -80°C

without repeated freeze/thaws.

## **Product images:**



4x Image



20x Image