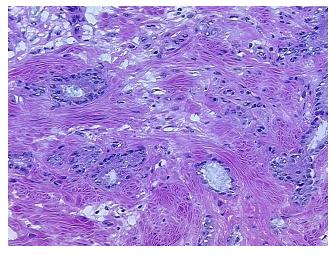

ium, 70%

notes from H&E review: Fibromuscular stroma

CASE Diagnosis (from

medical center path

report):

Adenocarcinoma of prostate

Age: 51

Gender: Male

Race: White or Caucasian



**OriGene Technologies, Inc.** 9620 Medical Center Drive, Ste 200

CN: techsupport@origene.cn

Rockville, MD 20850, US Phone: +1-888-267-4436 https://www.origene.com techsupport@origene.com EU: info-de@origene.com



**Tumor Grade:** Gleason Score: 3+4=7/10

Minimum Stage

**Grouping:** 

H

T (Extent of Primary

Tumor):

T2b

N (Lymph node

N0

metastasis):

M (Distant metastasis): MX

**Storage:** Store frozen tissue sections at -80°C.

Stability: All frozen tissue sections are stable for 1 year from date of purchase if stored at -80°C

without repeated freeze/thaws.

## **Product images:**



4x Image



20x Image