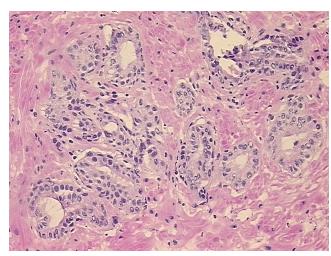

## **Product images:**

4x Image

20x Image

Appearance:

Sample Diagnosis (from Pathology Verification):

Adenosis of prostate, atypical

95% Normal: Lesional: 5% 0% Tumor: 0%

Tumor Hypo/Acellular Stroma:

**Tumor Hypercellular** 0%

Stroma:

**Necrosis:** 

**Pathology Verification** Inflammation: Mild Mixed inflammatory infiltrate; Non Tumor Structures: 20% Epithelium, notes from H&E review: 80% Fibromuscular stroma

**CASE Diagnosis (from** medical center path