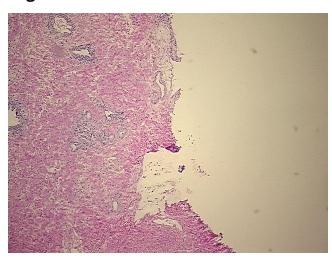

## **Product images:**

4x Image

20x Image

Appearance:

Sample Diagnosis (from Pathology Verification):

Adenosis of prostate, atypical

95% Normal: Lesional: 5% 0% Tumor: 0%

Tumor Hypo/Acellular Stroma:

**Tumor Hypercellular** 0%

Stroma:

**Necrosis:** 