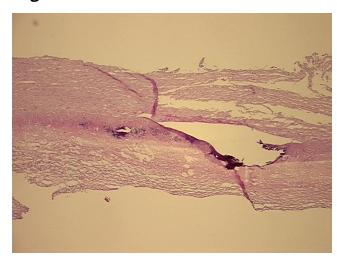

plaque

0% Normal: Lesional: 100% 0% Tumor: 0%

Tumor Hypo/Acellular Stroma:

**Tumor Hypercellular** 0%

Stroma:

0% **Necrosis:** 

**Pathology Verification** notes from H&E review: Non Tumor Structures: 50% Vessel, 50% Atherosclerotic debris

**CASE Diagnosis (from** medical center path

report):

Atherosclerotic plaque

69 Age: Gender: Male

Race: White or Caucasian



OriGene Technologies, Inc. 9620 Medical Center Drive, Ste 200

CN: techsupport@origene.cn

Rockville, MD 20850, US Phone: +1-888-267-4436 https://www.origene.com techsupport@origene.com EU: info-de@origene.com



**Storage:** Store frozen tissue sections at -80°C.

Stability: All frozen tissue sections are stable for 1 year from date of purchase if stored at -80°C

without repeated freeze/thaws.

## **Product images:**



4x Image



20x Image