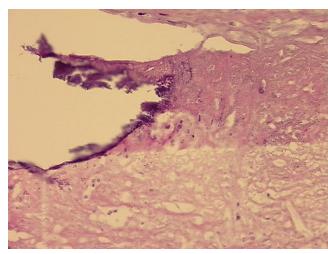

ormal: Lesional: 100% 0% Tumor: 0%

Tumor Hypo/Acellular Stroma:

**Tumor Hypercellular** 0%

Stroma:

0% **Necrosis:** 

**Pathology Verification** notes from H&E review: Non Tumor Structures: 50% Vessel, 50% Atherosclerotic debris

**CASE Diagnosis (from** medical center path

report):

Atherosclerotic plaque

69 Age: Gender: Male

Race: White or Caucasian



OriGene Technologies, Inc. 9620 Medical Center Drive, Ste 200

CN: techsupport@origene.cn

Rockville, MD 20850, US Phone: +1-888-267-4436 https://www.origene.com techsupport@origene.com EU: info-de@origene.com



**Storage:** Store frozen tissue sections at -80°C.

Stability: All frozen tissue sections are stable for 1 year from date of purchase if stored at -80°C

without repeated freeze/thaws.

## **Product images:**



4x Image



20x Image