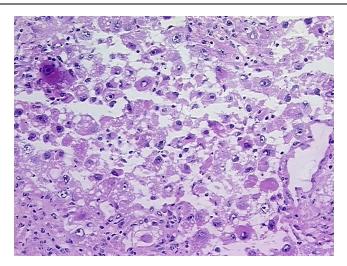

origene.cn

Rockville, MD 20850, US Phone: +1-888-267-4436 https://www.origene.com techsupport@origene.com EU: info-de@origene.com ORÏGENE

**Tumor Grade:** Fuhrman G3: Nuclei very irregular

Minimum Stage

Grouping:

IV

T (Extent of Primary

Tumor):

TX

N (Lymph node

NX

metastasis):

M (Distant metastasis): M1

CD227 ~ MUC1 ~ EMA ~ CA15-3! by IHC, Negative; Cytokeratin AE1/CAM5.2 ~ AE1/CAM5.2! by **Diagnostic Test Results:** 

IHC,Positive; Vimentin ~ VIM! by IHC,Positive; Cytokeratin 7 ~ CK7! by IHC,Negative; Thyroid

transcription factor 1 ~ TTF1! by IHC, Negative

Storage: Store frozen tissue sections at -80°C.

Stability: All frozen tissue sections are stable for 1 year from date of purchase if stored at -80°C

without repeated freeze/thaws.

## **Product images:**



4x Image





20x Image