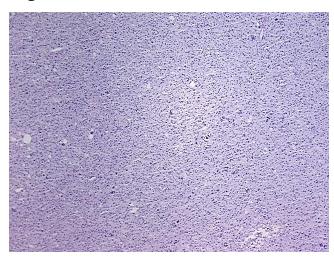

ellular

Stroma:

Tumor Hypercellular 0%

Stroma:

Necrosis: 0%

**CASE Diagnosis (from** 

medical center path

report):

**Age:** 54

**Gender:** Female

Race: White or Caucasian

**Tumor Grade:** FIGO G3: Poorly differentiated

0%

Leiomyosarcoma

OriGene Technologies, Inc.

9620 Medical Center Drive, Ste 200 Rockville, MD 20850, US Phone: +1-888-267-4436 https://www.origene.com techsupport@origene.com EU: info-de@origene.com CN: techsupport@origene.cn





Minimum Stage Grouping:

IC

T (Extent of Primary

Tumor):

NX

N (Lymph node metastasis):

M (Distant metastasis):

MX

T1c

Storage:

Store frozen tissue sections at -80°C.

Stability:

All frozen tissue sections are stable for 1 year from date of purchase if stored at -80°C

without repeated freeze/thaws.

## **Product images:**



4x Image



20x Image