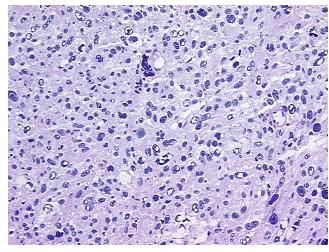

oma:

Tumor Hypercellular 0%

Stroma:

Necrosis: 0%

**CASE Diagnosis (from** 

medical center path

report):

**Age:** 54

**Gender:** Female

Race: White or Caucasian

**Tumor Grade:** FIGO G3: Poorly differentiated

0%

Leiomyosarcoma

OriGene Technologies, Inc.

9620 Medical Center Drive, Ste 200 Rockville, MD 20850, US Phone: +1-888-267-4436 https://www.origene.com techsupport@origene.com EU: info-de@origene.com CN: techsupport@origene.cn





Minimum Stage Grouping:

IC

T (Extent of Primary

Tumor):

NX

N (Lymph node metastasis):

M (Distant metastasis):

MX

T1c

Storage:

Store frozen tissue sections at -80°C.

Stability:

All frozen tissue sections are stable for 1 year from date of purchase if stored at -80°C

without repeated freeze/thaws.

## **Product images:**



4x Image



20x Image