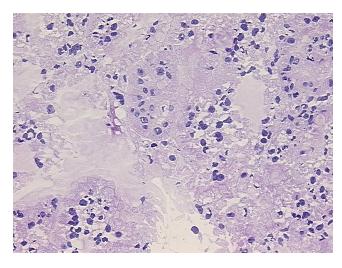

:

Tumor Hypercellular 10%

20%

Stroma:

Necrosis: 10%

**CASE Diagnosis (from** 

medical center path

report):

Adenocarcinoma of gall bladder, metastatic

**Age:** 77

**Gender:** Female

Race: Not reported
Tumor Grade: Not Reported

**OriGene Technologies, Inc.** 9620 Medical Center Drive, Ste 200

CN: techsupport@origene.cn

Rockville, MD 20850, US Phone: +1-888-267-4436 https://www.origene.com techsupport@origene.com EU: info-de@origene.com Minimum Stage Grouping:

IV

T (Extent of Primary

Tumor):

N (Lymph node

NX

TX

metastasis):

M (Distant metastasis): M1

**Storage:** Store frozen tissue sections at -80°C.

Stability: All frozen tissue sections are stable for 1 year from date of purchase if stored at -80°C

without repeated freeze/thaws.

## **Product images:**



4x Image



20x Image