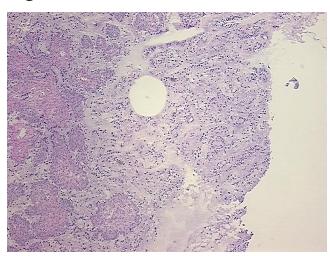

ular

Stroma:

Tumor Hypercellular 10%

20%

Stroma:

Necrosis: 10%

**CASE Diagnosis (from** 

medical center path

report):

Adenocarcinoma of gall bladder, metastatic

**Age:** 77

**Gender:** Female

Race: Not reported
Tumor Grade: Not Reported

**OriGene Technologies, Inc.** 9620 Medical Center Drive, Ste 200

CN: techsupport@origene.cn

Rockville, MD 20850, US Phone: +1-888-267-4436 https://www.origene.com techsupport@origene.com EU: info-de@origene.com Minimum Stage Grouping:

IV

T (Extent of Primary

Tumor):

N (Lymph node

NX

TX

metastasis):

M (Distant metastasis): M1

**Storage:** Store frozen tissue sections at -80°C.

Stability: All frozen tissue sections are stable for 1 year from date of purchase if stored at -80°C

without repeated freeze/thaws.

## **Product images:**



4x Image



20x Image