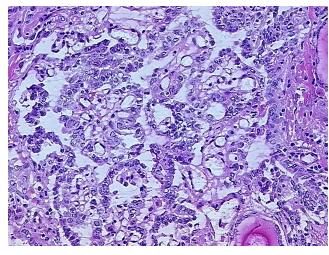

from H&E review:

CASE Diagnosis (from

medical center path

report):

Carcinoma of thyroid, papillary

Inflammation: Mild Lymphoid infiltrate

**Age:** 57

**Gender:** Female

Race: White or Caucasian



**OriGene Technologies, Inc.** 9620 Medical Center Drive, Ste 200

CN: techsupport@origene.cn

Rockville, MD 20850, US Phone: +1-888-267-4436 https://www.origene.com techsupport@origene.com EU: info-de@origene.com



Tumor Grade: Not Reported

Minimum Stage

ll.

Grouping:

T (Extent of Primary

Tumor):

T2

N (Lymph node

N0

metastasis):

M (Distant metastasis): MX

**Storage:** Store frozen tissue sections at -80°C.

Stability: All frozen tissue sections are stable for 1 year from date of purchase if stored at -80°C

without repeated freeze/thaws.

## **Product images:**



4x Image



20x Image