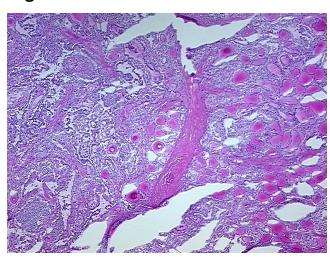

ation

notes from H&E review:

CASE Diagnosis (from

medical center path

report):

Carcinoma of thyroid, papillary

Inflammation: Mild Lymphoid infiltrate

**Age:** 57

**Gender:** Female

Race: White or Caucasian



**OriGene Technologies, Inc.** 9620 Medical Center Drive, Ste 200

CN: techsupport@origene.cn

Rockville, MD 20850, US Phone: +1-888-267-4436 https://www.origene.com techsupport@origene.com EU: info-de@origene.com



Tumor Grade: Not Reported

Minimum Stage

ll.

Grouping:

T (Extent of Primary

Tumor):

T2

N (Lymph node

N0

metastasis):

M (Distant metastasis): MX

**Storage:** Store frozen tissue sections at -80°C.

Stability: All frozen tissue sections are stable for 1 year from date of purchase if stored at -80°C

without repeated freeze/thaws.

## **Product images:**



4x Image



20x Image