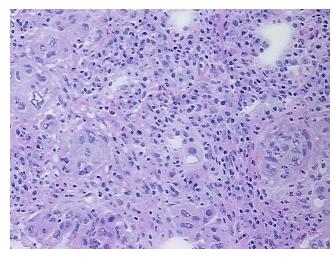

Stroma:

report):

10%

Necrosis: 0%

CASE Diagnosis (from medical center path

Adenocarcinoma of ovary, papillary serous

**Age:** 54

Gender: Female

Race: White or Caucasian

**Tumor Grade:** FIGO G3: Poorly differentiated



**OriGene Technologies, Inc.** 9620 Medical Center Drive, Ste 200

CN: techsupport@origene.cn

Rockville, MD 20850, US Phone: +1-888-267-4436 https://www.origene.com techsupport@origene.com EU: info-de@origene.com



Minimum Stage Grouping:

IIIC

T (Extent of Primary

Tumor):

T2a

N (Lymph node

N1

metastasis):

M (Distant metastasis): MX

**Storage:** Store frozen tissue sections at -80°C.

Stability: All frozen tissue sections are stable for 1 year from date of purchase if stored at -80°C

without repeated freeze/thaws.

## **Product images:**



4x Image



20x Image