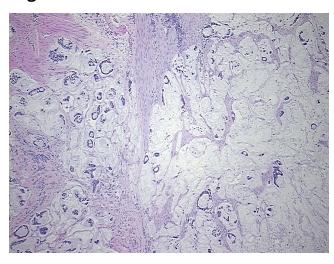

## **Product images:**

4x Image

20x Image

Т Appearance:

Sample Diagnosis (from Pathology Verification):

Adenocarcinoma of stomach, mucinous

0% Normal:

Lesional: 0%

40% Tumor:

Tumor Hypo/Acellular

Stroma:

Adenocarcinoma of stomach, mucinous

Tumor Stroma (Hypo/Acellular): Mucin

52 Age:

Gender: Male

Race: White or Caucasian

OriGene Technologies, Inc. 9620 Medical Center Drive, Ste 200

CN: techsupport@origene.cn