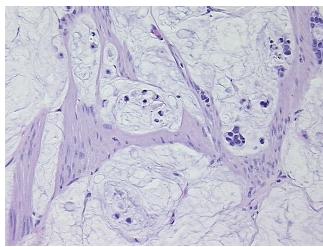

## **Product images:**

4x Image

20x Image

Т Appearance:

Sample Diagnosis (from Pathology Verification):

Adenocarcinoma of stomach, mucinous

0% Normal:

Lesional: 0%

40% Tumor:

Tumor Hypo/Acellular

Stroma:

Adenocarcinoma of stomach, mucinous

Tumor Stroma (Hypo/Acellular): Mucin

52 Age:

Gender: Male

Race: White or Caucasian

OriGene Technologies, Inc. 9620 Medical Center Drive, Ste 200

CN: techsupport@origene.cn