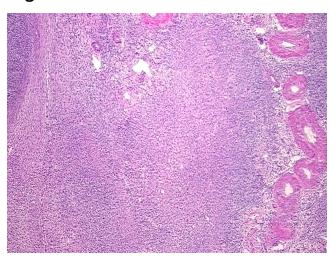

## **Product images:**

4x Image

20x Image

Appearance:

Sample Diagnosis (from Pathology Verification):

Cyst of ovary, epithelial inclusion

Normal: 90% Lesional: 10% 0% Tumor: Tumor Hypo/Acellular 0%

Stroma:

**Tumor Hypercellular** 

0%

0%

Stroma:

**Necrosis:** 

**Pathology Verification** notes from H&E review: Non Tumor Structures: 65% Ovarian stroma, 35% Hilar vessels

**CASE Diagnosis (from** medical center path

report):

Cyst of ovary, endometrial