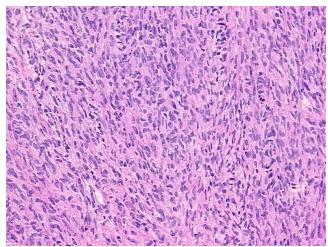

## **Product images:**

4x Image

20x Image

Appearance:

Sample Diagnosis (from Pathology Verification):

Cyst of ovary, epithelial inclusion

Normal: 90% Lesional: 10% 0% Tumor: Tumor Hypo/Acellular 0%

Stroma:

**Tumor Hypercellular** 

0%

0%

Stroma:

**Necrosis:** 

**Pathology Verification** notes from H&E review: Non Tumor Structures: 65% Ovarian stroma, 35% Hilar vessels

**CASE Diagnosis (from** medical center path

report):

Cyst of ovary, endometrial