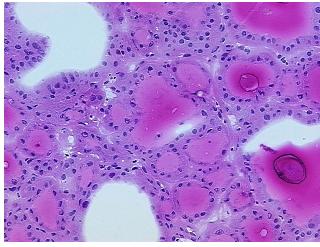

Non Tumor Structures: 99% Thyroid follicles, 1% Fibrous stroma

CASE Diagnosis (from

medical center path

report):

Carcinoma of thyroid, papillary

**Age:** 57

**Gender:** Female

Race: White or Caucasian



**OriGene Technologies, Inc.** 9620 Medical Center Drive, Ste 200

CN: techsupport@origene.cn

Rockville, MD 20850, US Phone: +1-888-267-4436 https://www.origene.com techsupport@origene.com EU: info-de@origene.com



Tumor Grade: Not Reported

Minimum Stage

T (Extent of Primary

Grouping:

T1

Tumor):

N (Lymph node

NX

metastasis):

M (Distant metastasis): MX

**Storage:** Store frozen tissue sections at -80°C.

Stability: All frozen tissue sections are stable for 1 year from date of purchase if stored at -80°C

without repeated freeze/thaws.

## **Product images:**



4x Image



20x Image