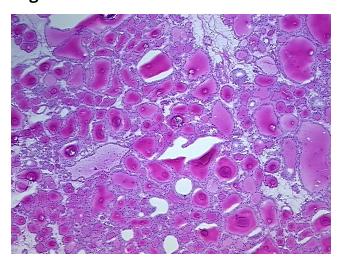

&E review:

Non Tumor Structures: 99% Thyroid follicles, 1% Fibrous stroma

CASE Diagnosis (from

medical center path

report):

Carcinoma of thyroid, papillary

**Age:** 57

**Gender:** Female

Race: White or Caucasian



**OriGene Technologies, Inc.** 9620 Medical Center Drive, Ste 200

CN: techsupport@origene.cn

Rockville, MD 20850, US Phone: +1-888-267-4436 https://www.origene.com techsupport@origene.com EU: info-de@origene.com



Tumor Grade: Not Reported

Minimum Stage

T (Extent of Primary

Grouping:

T1

Tumor):

N (Lymph node

NX

metastasis):

M (Distant metastasis): MX

**Storage:** Store frozen tissue sections at -80°C.

Stability: All frozen tissue sections are stable for 1 year from date of purchase if stored at -80°C

without repeated freeze/thaws.

## **Product images:**



4x Image



20x Image