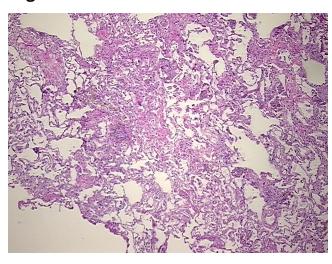

## **Product data:**

**Product Type:** Frozen Sections **Disease State:** Other Disease

**Diagnosis Category: Fibrosis** Tissue: Lung

Frozen Sample ID: FR00034417 Case ID: CI0000013861

Tissue of Origin: Lung Site of Finding: Lung Appearance:

Sample Diagnosis (from Pathology Verification):

**Fibrosis** 

0% Normal: Lesional: 100% 0% Tumor: 0%

Tumor Hypo/Acellular Stroma:

0%

**Tumor Hypercellular** Stroma:

**Necrosis:** 0%

**Pathology Verification** Non Tumor Structures: 100% No normal architecture; Other Features/Comments: no foreign notes from H&E review: body giant cell reaction identified

## **Product images:**

4x Image

20x Image