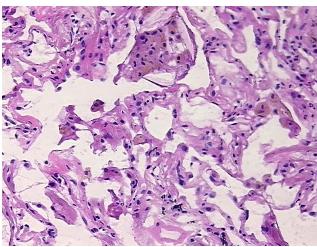

## **Product data:**

**Product Type:** Frozen Sections **Disease State:** Other Disease

**Diagnosis Category: Fibrosis** Tissue: Lung

Frozen Sample ID: FR00034417 Case ID: CI0000013861

Tissue of Origin: Lung Site of Finding: Lung Appearance:

Sample Diagnosis (from Pathology Verification):

**Fibrosis** 

0% Normal: Lesional: 100% 0% Tumor: 0%

Tumor Hypo/Acellular Stroma:

0%

**Tumor Hypercellular** Stroma:

**Necrosis:** 0%

**Pathology Verification** Non Tumor Structures: 100% No normal architecture; Other Features/Comments: no foreign notes from H&E review: body giant cell reaction identified

## **Product images:**

4x Image

20x Image