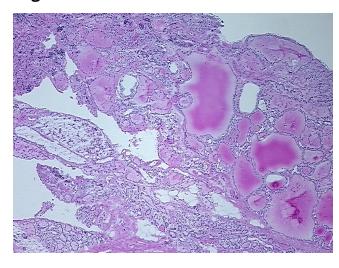

yroid follicles, 30% Fibrous stroma

**CASE Diagnosis (from** medical center path

report):

Adenoma of thyroid, follicular

47 Age:

Gender: **Female** 

White or Caucasian Race:



OriGene Technologies, Inc. 9620 Medical Center Drive, Ste 200

CN: techsupport@origene.cn

Rockville, MD 20850, US Phone: +1-888-267-4436 https://www.origene.com techsupport@origene.com EU: info-de@origene.com



Tumor Grade: Not Reported

Minimum Stage

Not Reported

Grouping:

T (Extent of Primary

Tumor):

Not Reported

N (Lymph node

Not Reported

metastasis):

M (Distant metastasis): Not Reported

**Storage:** Store frozen tissue sections at -80°C.

Stability: All frozen tissue sections are stable for 1 year from date of purchase if stored at -80°C

without repeated freeze/thaws.

## **Product images:**



4x Image



20x Image