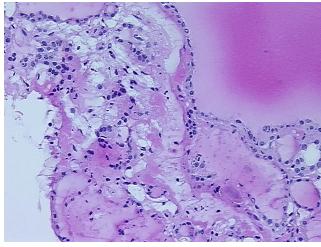

les, 30% Fibrous stroma

**CASE Diagnosis (from** medical center path

report):

Adenoma of thyroid, follicular

47 Age:

Gender: **Female** 

White or Caucasian Race:



OriGene Technologies, Inc. 9620 Medical Center Drive, Ste 200

CN: techsupport@origene.cn

Rockville, MD 20850, US Phone: +1-888-267-4436 https://www.origene.com techsupport@origene.com EU: info-de@origene.com



Tumor Grade: Not Reported

Minimum Stage

Not Reported

Grouping:

T (Extent of Primary

Tumor):

Not Reported

N (Lymph node

Not Reported

metastasis):

M (Distant metastasis): Not Reported

**Storage:** Store frozen tissue sections at -80°C.

Stability: All frozen tissue sections are stable for 1 year from date of purchase if stored at -80°C

without repeated freeze/thaws.

## **Product images:**



4x Image



20x Image