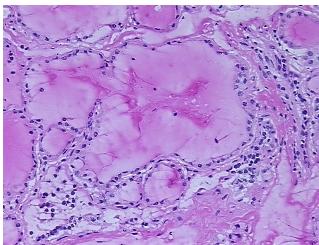

oid, follicular

medical center path

report):

Non Tumor Structures: 85% Thyroid follicles, 15% Fibrous stroma

47 Age:

Gender: **Female** 

White or Caucasian Race:



OriGene Technologies, Inc. 9620 Medical Center Drive, Ste 200

CN: techsupport@origene.cn

Rockville, MD 20850, US Phone: +1-888-267-4436 https://www.origene.com techsupport@origene.com EU: info-de@origene.com



Tumor Grade: Not Reported

Minimum Stage

Not Reported

Grouping:

T (Extent of Primary

Tumor):

Not Reported

N (Lymph node

Not Reported

metastasis):

M (Distant metastasis): Not Reported

**Storage:** Store frozen tissue sections at -80°C.

Stability: All frozen tissue sections are stable for 1 year from date of purchase if stored at -80°C

without repeated freeze/thaws.

## **Product images:**



4x Image



20x Image