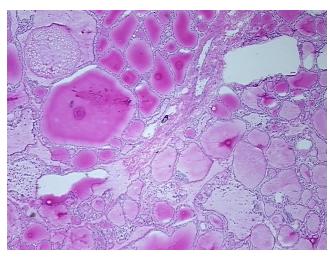

noma of thyroid, follicular

medical center path

report):

Non Tumor Structures: 85% Thyroid follicles, 15% Fibrous stroma

47 Age:

Gender: **Female** 

White or Caucasian Race:



OriGene Technologies, Inc. 9620 Medical Center Drive, Ste 200

CN: techsupport@origene.cn

Rockville, MD 20850, US Phone: +1-888-267-4436 https://www.origene.com techsupport@origene.com EU: info-de@origene.com



Tumor Grade: Not Reported

Minimum Stage

Not Reported

Grouping:

T (Extent of Primary

Tumor):

Not Reported

N (Lymph node

Not Reported

metastasis):

M (Distant metastasis): Not Reported

**Storage:** Store frozen tissue sections at -80°C.

Stability: All frozen tissue sections are stable for 1 year from date of purchase if stored at -80°C

without repeated freeze/thaws.

## **Product images:**



4x Image



20x Image