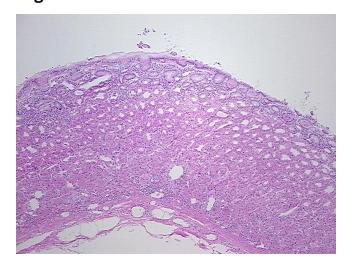

ular

Stroma:

0%

**Tumor Hypercellular** 

Stroma:

**Necrosis:** 

notes from H&E review: Submucosa, 5% Muscle

**CASE Diagnosis (from** medical center path

**Pathology Verification** 

report):

Cholecystitis, chronic

Inflammation: Mild Lymphoplasmacytic infiltrate; Non Tumor Structures: 90% Mucosa, 5%

42 Age:

Gender: **Female** 

Race: Black or African American



OriGene Technologies, Inc. 9620 Medical Center Drive, Ste 200

CN: techsupport@origene.cn

Rockville, MD 20850, US Phone: +1-888-267-4436 https://www.origene.com techsupport@origene.com EU: info-de@origene.com



**Storage:** Store frozen tissue sections at -80°C.

Stability: All frozen tissue sections are stable for 1 year from date of purchase if stored at -80°C

without repeated freeze/thaws.

## **Product images:**



4x Image



20x Image