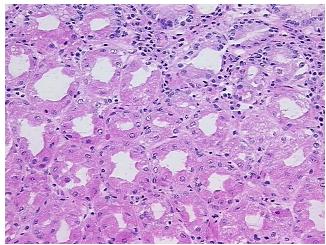

:

0%

**Tumor Hypercellular** 

Stroma:

**Necrosis:** 

notes from H&E review: Submucosa, 5% Muscle

**CASE Diagnosis (from** medical center path

**Pathology Verification** 

report):

Cholecystitis, chronic

Inflammation: Mild Lymphoplasmacytic infiltrate; Non Tumor Structures: 90% Mucosa, 5%

42 Age:

Gender: **Female** 

Race: Black or African American



OriGene Technologies, Inc. 9620 Medical Center Drive, Ste 200

CN: techsupport@origene.cn

Rockville, MD 20850, US Phone: +1-888-267-4436 https://www.origene.com techsupport@origene.com EU: info-de@origene.com



**Storage:** Store frozen tissue sections at -80°C.

Stability: All frozen tissue sections are stable for 1 year from date of purchase if stored at -80°C

without repeated freeze/thaws.

## **Product images:**



4x Image



20x Image