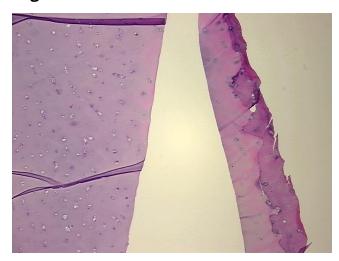

cation):

Osteoarthritis

Normal: 0% Lesional: 100% 0% Tumor: 0%

Tumor Hypo/Acellular

Stroma:

**Tumor Hypercellular** 

Stroma:

0%

**Necrosis:** 

**Pathology Verification** notes from H&E review: Non Tumor Structures: 30% Chondrocytes, 70% Matrix

**CASE Diagnosis (from** medical center path

report):

Osteoarthritis

70 Age: Gender: Male

Race: White or Caucasian



OriGene Technologies, Inc. 9620 Medical Center Drive, Ste 200

CN: techsupport@origene.cn

Rockville, MD 20850, US Phone: +1-888-267-4436 https://www.origene.com techsupport@origene.com EU: info-de@origene.com



**Storage:** Store frozen tissue sections at -80°C.

Stability: All frozen tissue sections are stable for 1 year from date of purchase if stored at -80°C

without repeated freeze/thaws.

## **Product images:**



4x Image



20x Image