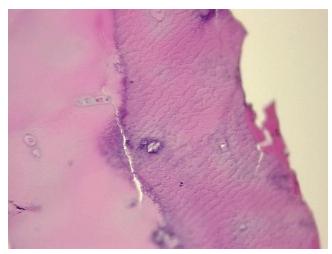

teoarthritis

Normal: 0% Lesional: 100% 0% Tumor: 0%

Tumor Hypo/Acellular

Stroma:

**Tumor Hypercellular** 

Stroma:

0%

**Necrosis:** 

**Pathology Verification** notes from H&E review: Non Tumor Structures: 30% Chondrocytes, 70% Matrix

**CASE Diagnosis (from** medical center path

report):

Osteoarthritis

70 Age: Gender: Male

Race: White or Caucasian



OriGene Technologies, Inc. 9620 Medical Center Drive, Ste 200

CN: techsupport@origene.cn

Rockville, MD 20850, US Phone: +1-888-267-4436 https://www.origene.com techsupport@origene.com EU: info-de@origene.com



**Storage:** Store frozen tissue sections at -80°C.

Stability: All frozen tissue sections are stable for 1 year from date of purchase if stored at -80°C

without repeated freeze/thaws.

## **Product images:**



4x Image



20x Image