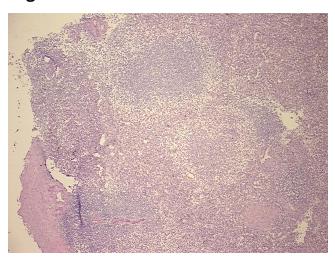

## **Product images:**

4x Image

20x Image

**Necrosis:** 

**Pathology Verification** notes from H&E review:

**CASE Diagnosis (from** medical center path

report):

Sarcoma, pleomorphic, metastatic

Non Tumor Structures: 65% Red pulp, 33% White pulp, 2% vessels