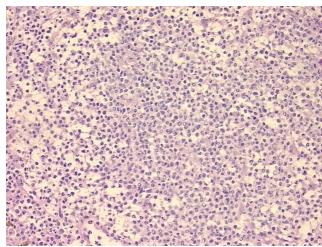

## **Product images:**

4x Image

20x Image

**Necrosis:** 

**Pathology Verification** notes from H&E review:

**CASE Diagnosis (from** medical center path

report):

Sarcoma, pleomorphic, metastatic

Non Tumor Structures: 65% Red pulp, 33% White pulp, 2% vessels