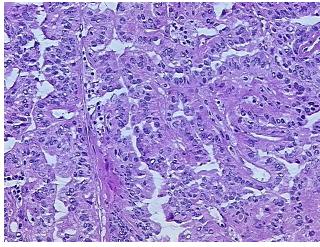

w:

!

Inflammation: Mild Lymphoplasmacytic infiltrate

CASE Diagnosis (from

medical center path

report):

Carcinoma of thyroid, papillary

**Age:** 63

**Gender:** Female

Race: White or Caucasian



**OriGene Technologies, Inc.** 9620 Medical Center Drive, Ste 200

CN: techsupport@origene.cn

Rockville, MD 20850, US Phone: +1-888-267-4436 https://www.origene.com techsupport@origene.com EU: info-de@origene.com



Tumor Grade: Not Reported

Minimum Stage

Grouping:

Ш

1 0

T (Extent of Primary

Tumor):

N (Lymph node

metastasis):

N0

T2

M (Distant metastasis): MX

**Storage:** Store frozen tissue sections at -80°C.

Stability: All frozen tissue sections are stable for 1 year from date of purchase if stored at -80°C

without repeated freeze/thaws.

## **Product images:**



4x Image



20x Image