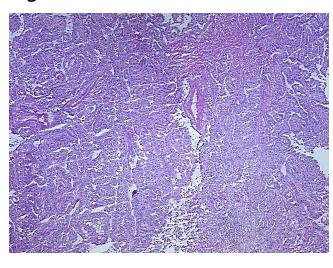

om H&E review:

!

Inflammation: Mild Lymphoplasmacytic infiltrate

CASE Diagnosis (from

medical center path

report):

Carcinoma of thyroid, papillary

**Age:** 63

**Gender:** Female

Race: White or Caucasian



**OriGene Technologies, Inc.** 9620 Medical Center Drive, Ste 200

CN: techsupport@origene.cn

Rockville, MD 20850, US Phone: +1-888-267-4436 https://www.origene.com techsupport@origene.com EU: info-de@origene.com



Tumor Grade: Not Reported

Minimum Stage

Grouping:

Ш

1 0

T (Extent of Primary

Tumor):

N (Lymph node

metastasis):

N0

T2

M (Distant metastasis): MX

**Storage:** Store frozen tissue sections at -80°C.

Stability: All frozen tissue sections are stable for 1 year from date of purchase if stored at -80°C

without repeated freeze/thaws.

## **Product images:**



4x Image



20x Image