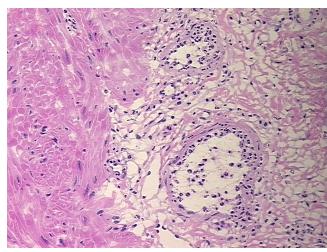

ion

0% Normal: Lesional: 100% 0% Tumor: 0%

Tumor Hypo/Acellular

Stroma:

0%

**Tumor Hypercellular** Stroma:

**Necrosis:** 

**Pathology Verification** 

notes from H&E review:

**CASE Diagnosis (from** medical center path

report):

Crohns disease

64 Age: Gender: Male

Race: White or Caucasian



OriGene Technologies, Inc. 9620 Medical Center Drive, Ste 200

CN: techsupport@origene.cn

Rockville, MD 20850, US Phone: +1-888-267-4436 https://www.origene.com techsupport@origene.com EU: info-de@origene.com

Non Tumor Structures: 10% Mucosa, 5% Submucosa, 85% Muscle



**Storage:** Store frozen tissue sections at -80°C.

Stability: All frozen tissue sections are stable for 1 year from date of purchase if stored at -80°C

without repeated freeze/thaws.

## **Product images:**



4x Image



20x Image