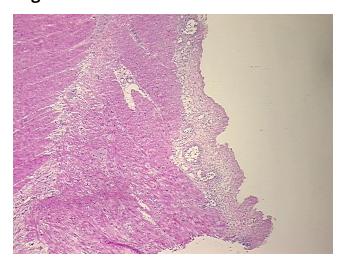

ar malformation

0% Normal: Lesional: 100% 0% Tumor: 0%

Tumor Hypo/Acellular

Stroma:

0%

**Tumor Hypercellular** Stroma:

**Necrosis:** 

**Pathology Verification** 

notes from H&E review:

**CASE Diagnosis (from** medical center path

report):

Crohns disease

64 Age: Gender: Male

Race: White or Caucasian



OriGene Technologies, Inc. 9620 Medical Center Drive, Ste 200

CN: techsupport@origene.cn

Rockville, MD 20850, US Phone: +1-888-267-4436 https://www.origene.com techsupport@origene.com EU: info-de@origene.com

Non Tumor Structures: 10% Mucosa, 5% Submucosa, 85% Muscle



**Storage:** Store frozen tissue sections at -80°C.

Stability: All frozen tissue sections are stable for 1 year from date of purchase if stored at -80°C

without repeated freeze/thaws.

## **Product images:**



4x Image



20x Image