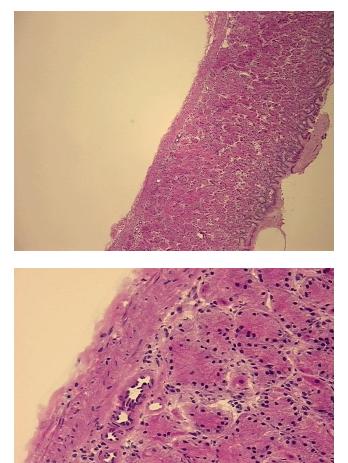

| Product Type:                                           | Frozen Sections                              |
|---------------------------------------------------------|----------------------------------------------|
| Disease State:                                          | Normal                                       |
| Diagnosis Category:                                     | Normal                                       |
| Tissue:                                                 | Stomach                                      |
| Frozen Sample ID:                                       | FR000381B4                                   |
| Case ID:                                                | CI0000013737                                 |
| Tissue of Origin:                                       | Stomach                                      |
| Site of Finding:                                        | Stomach                                      |
| Appearance:                                             | R                                            |
| Sample Diagnosis (from<br>Pathology Verification):      | Within normal limits                         |
| Normal:                                                 | 100%                                         |
| Lesional:                                               | 0%                                           |
| Tumor:                                                  | 0%                                           |
| Tumor Hypo/Acellular<br>Stroma:                         | 0%                                           |
| Tumor Hypercellular<br>Stroma:                          | 0%                                           |
| Necrosis:                                               | 0%                                           |
| Pathology Verification<br>notes from H&E review:        | Non Tumor Structures: 20% Mucosa, 80% Muscle |
| CASE Diagnosis (from<br>medical center path<br>report): | No pathologic disease                        |
| Age:                                                    | 31                                           |
| Gender:                                                 | Male                                         |
| Race:                                                   | White or Caucasian                           |

## **Product images:**

4x Image

20x Image

This product is to be used for laboratory only. Not for diagnostic or therapeutic use. ©2022 OriGene Technologies, Inc., <u>9620 Medical Center Drive, Ste 200, Rockville, MD 20850, US</u>