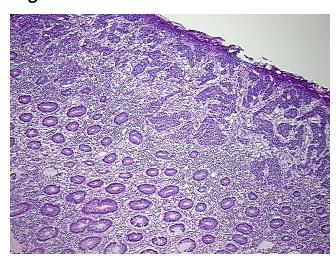

iew:

CASE Diagnosis (from medical center path

report):

Adenocarcinoma of colon

Non Tumor Structures: 90% Mucosa, 10% Submucosa

Age: 74

**Gender:** Female

Race: Black or African American



**OriGene Technologies, Inc.** 9620 Medical Center Drive, Ste 200

CN: techsupport@origene.cn

Rockville, MD 20850, US Phone: +1-888-267-4436 https://www.origene.com techsupport@origene.com EU: info-de@origene.com



**Tumor Grade:** AJCC G2: Moderately differentiated

Minimum Stage

Grouping:

IIA

T (Extent of Primary

Tumor):

T3

N (Lymph node

N0

metastasis):

M (Distant metastasis): MX

Storage: Store frozen tissue sections at -80°C.

Stability: All frozen tissue sections are stable for 1 year from date of purchase if stored at -80°C

without repeated freeze/thaws.

## **Product images:**



4x Image



20x Image