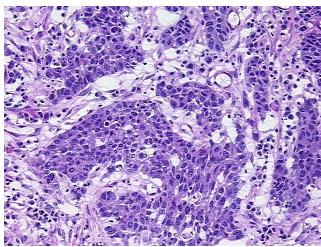

iagnosis (from medical center path

report):

Adenocarcinoma of colon

Non Tumor Structures: 90% Mucosa, 10% Submucosa

Age: 74

**Gender:** Female

Race: Black or African American



**OriGene Technologies, Inc.** 9620 Medical Center Drive, Ste 200

CN: techsupport@origene.cn

Rockville, MD 20850, US Phone: +1-888-267-4436 https://www.origene.com techsupport@origene.com EU: info-de@origene.com



**Tumor Grade:** AJCC G2: Moderately differentiated

Minimum Stage

Grouping:

IIA

T (Extent of Primary

Tumor):

T3

N (Lymph node

N0

metastasis):

M (Distant metastasis): MX

Storage: Store frozen tissue sections at -80°C.

Stability: All frozen tissue sections are stable for 1 year from date of purchase if stored at -80°C

without repeated freeze/thaws.

## **Product images:**



4x Image



20x Image