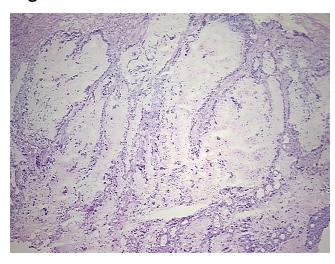

Т Appearance:

Sample Diagnosis (from Pathology Verification):

Adenocarcinoma of stomach, mucinous

0% Normal: Lesional:

0% Tumor: 15%

Tumor Hypo/Acellular

Stroma:

65%

Adenocarcinoma of stomach, mucinous

Tumor: Focal signet ring cell differentiation; Tumor Stroma (Hypo/Acellular): Mucin

72 Age:

Gender: **Female** 

White or Caucasian Race:

OriGene Technologies, Inc. 9620 Medical Center Drive, Ste 200

## **Product images:**

4x Image

20x Image