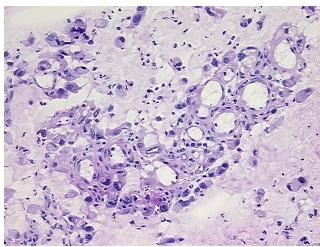

Т Appearance:

Sample Diagnosis (from Pathology Verification):

Adenocarcinoma of stomach, mucinous

0% Normal: Lesional:

0% Tumor: 15%

Tumor Hypo/Acellular

Stroma:

65%

Adenocarcinoma of stomach, mucinous

Tumor: Focal signet ring cell differentiation; Tumor Stroma (Hypo/Acellular): Mucin

72 Age:

Gender: **Female** 

White or Caucasian Race:

OriGene Technologies, Inc. 9620 Medical Center Drive, Ste 200

## **Product images:**

4x Image

20x Image