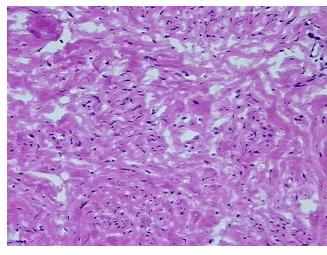

r Structures: 100% Fibromuscular stroma

CASE Diagnosis (from medical center path

report):

Adenocarcinoma of ovary, papillary serous

**Age:** 66

**Gender:** Female

Race: White or Caucasian

0%



**OriGene Technologies, Inc.** 9620 Medical Center Drive, Ste 200

CN: techsupport@origene.cn

Rockville, MD 20850, US Phone: +1-888-267-4436 https://www.origene.com techsupport@origene.com EU: info-de@origene.com



Tumor Grade: Not Reported

Minimum Stage

IIIC

**Grouping:** 

T (Extent of Primary

Tumor):

ТЗс

N (Lymph node metastasis):

N1

M (Distant metastasis):

MX

Storage:

Store frozen tissue sections at -80°C.

Stability:

All frozen tissue sections are stable for 1 year from date of purchase if stored at -80°C

without repeated freeze/thaws.

## **Product images:**



4x Image



20x Image