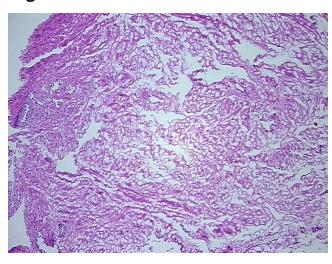

w:

Non Tumor Structures: 100% Fibromuscular stroma

CASE Diagnosis (from medical center path

report):

Adenocarcinoma of ovary, papillary serous

**Age:** 66

**Gender:** Female

Race: White or Caucasian

0%



**OriGene Technologies, Inc.** 9620 Medical Center Drive, Ste 200

CN: techsupport@origene.cn

Rockville, MD 20850, US Phone: +1-888-267-4436 https://www.origene.com techsupport@origene.com EU: info-de@origene.com



Tumor Grade: Not Reported

Minimum Stage

IIIC

**Grouping:** 

T (Extent of Primary

Tumor):

ТЗс

N (Lymph node metastasis):

N1

M (Distant metastasis):

MX

Storage:

Store frozen tissue sections at -80°C.

Stability:

All frozen tissue sections are stable for 1 year from date of purchase if stored at -80°C

without repeated freeze/thaws.

## **Product images:**



4x Image



20x Image