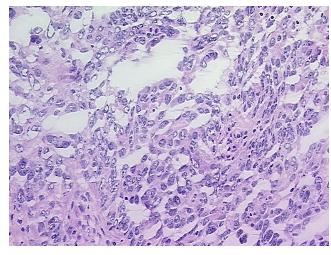

*CASE Diagnosis (from** medical center path

report):

Adenocarcinoma of ovary, papillary serous

Inflammation: Mild Lymphoplasmacytic infiltrate

66 Age:

Gender: **Female** 

Race: White or Caucasian



OriGene Technologies, Inc. 9620 Medical Center Drive, Ste 200

CN: techsupport@origene.cn

Rockville, MD 20850, US Phone: +1-888-267-4436 https://www.origene.com techsupport@origene.com EU: info-de@origene.com



Tumor Grade: Not Reported

Minimum Stage

IIIC

**Grouping:** 

T (Extent of Primary

Tumor):

T3c

N (Lymph node metastasis):

N1

M (Distant metastasis):

MX

Storage:

Store frozen tissue sections at -80°C.

Stability:

All frozen tissue sections are stable for 1 year from date of purchase if stored at -80°C

without repeated freeze/thaws.

## **Product images:**



4x Image



20x Image