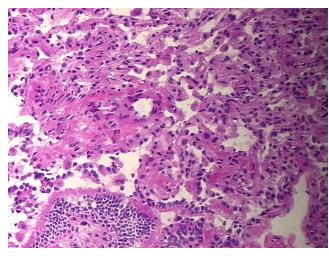

res/Comments: Normal lung; no evidence of asthma

**CASE Diagnosis (from** Tumor of bone, giant cell, metastatic

medical center path

report):

28 Age:

Gender: **Female** 

Race: White or Caucasian



OriGene Technologies, Inc. 9620 Medical Center Drive, Ste 200

CN: techsupport@origene.cn

Rockville, MD 20850, US Phone: +1-888-267-4436 https://www.origene.com techsupport@origene.com EU: info-de@origene.com



**Tumor Grade:** Not Reported

Minimum Stage

**Grouping:** 

IVA

T (Extent of Primary

Tumor):

TX

N (Lymph node

NX

metastasis):

M1a

M (Distant metastasis): Storage:

Store frozen tissue sections at -80°C.

Stability: All frozen tissue sections are stable for 1 year from date of purchase if stored at -80°C

without repeated freeze/thaws.

## **Product images:**



4x Image



20x Image