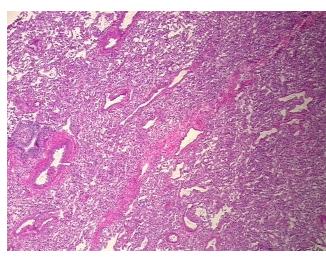

eview: Features/Comments: Normal lung; no evidence of asthma

**CASE Diagnosis (from** Tumor of bone, giant cell, metastatic

medical center path

report):

28 Age:

Gender: **Female** 

Race: White or Caucasian



OriGene Technologies, Inc. 9620 Medical Center Drive, Ste 200

CN: techsupport@origene.cn

Rockville, MD 20850, US Phone: +1-888-267-4436 https://www.origene.com techsupport@origene.com EU: info-de@origene.com



**Tumor Grade:** Not Reported

Minimum Stage

**Grouping:** 

IVA

T (Extent of Primary

Tumor):

TX

N (Lymph node

NX

metastasis):

M1a

M (Distant metastasis): Storage:

Store frozen tissue sections at -80°C.

Stability: All frozen tissue sections are stable for 1 year from date of purchase if stored at -80°C

without repeated freeze/thaws.

## **Product images:**



4x Image



20x Image