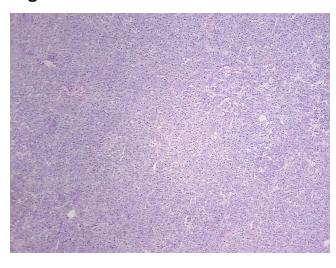

&E review:

**CASE Diagnosis (from** medical center path

report):

Pheochromocytoma

Tumor Stroma (Hypo/Acellular): Fibrosis

56 Age:

Gender: Male

Race: White or Caucasian



OriGene Technologies, Inc. 9620 Medical Center Drive, Ste 200

CN: techsupport@origene.cn

Rockville, MD 20850, US Phone: +1-888-267-4436 https://www.origene.com techsupport@origene.com EU: info-de@origene.com



Tumor Grade: Not Reported

Minimum Stage

Not Reported

**Grouping:** 

T (Extent of Primary

Tumor):

Not Reported

N (Lymph node

Not Reported

metastasis):

M (Distant metastasis): Not Reported

**Storage:** Store frozen tissue sections at -80°C.

Stability: All frozen tissue sections are stable for 1 year from date of purchase if stored at -80°C

without repeated freeze/thaws.

## **Product images:**



4x Image



20x Image