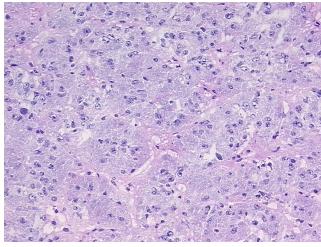

**CASE Diagnosis (from** medical center path

report):

Pheochromocytoma

Tumor Stroma (Hypo/Acellular): Fibrosis

56 Age:

Gender: Male

Race: White or Caucasian



OriGene Technologies, Inc. 9620 Medical Center Drive, Ste 200

CN: techsupport@origene.cn

Rockville, MD 20850, US Phone: +1-888-267-4436 https://www.origene.com techsupport@origene.com EU: info-de@origene.com



Tumor Grade: Not Reported

Minimum Stage

Not Reported

**Grouping:** 

T (Extent of Primary

Tumor):

Not Reported

N (Lymph node

Not Reported

metastasis):

M (Distant metastasis): Not Reported

**Storage:** Store frozen tissue sections at -80°C.

Stability: All frozen tissue sections are stable for 1 year from date of purchase if stored at -80°C

without repeated freeze/thaws.

## **Product images:**



4x Image



20x Image