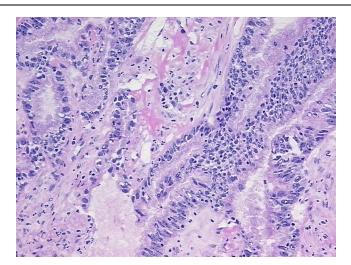

5%): Pneumonia, post-obstructive 100%; Inflammation: Severe Mixed inflammatory

infiltrate

CASE Diagnosis (from medical center path report):

Adenocarcinoma of lung

-1---7-

**Age:** 55

**Gender:** Female



**OriGene Technologies, Inc.** 9620 Medical Center Drive, Ste 200

CN: techsupport@origene.cn

Rockville, MD 20850, US Phone: +1-888-267-4436 https://www.origene.com techsupport@origene.com EU: info-de@origene.com



Race: Black or African American

**Tumor Grade:** AJCC G1: Well differentiated

Minimum Stage

IIB

Grouping:

T (Extent of Primary

T2

Tumor):

N (Lymph node N1

metastasis):

MX

M (Distant metastasis): Store FFPE tissue sections at +4°C. Storage:

Stability: All FFPE tissue sections are stable for 1 year from date of purchase.

## **Product images:**



4x Image





20x Image