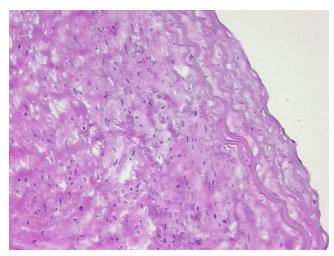

rosclerosis

Normal: 70%
Lesional: 30%
Tumor: 0%
Tumor Hypo/Acellular 0%

Stroma:

Tumor Hypercellular

Stroma:

0%

Necrosis: 0%

Pathology Verification notes from H&E review:

Non Tumor Structures: 45% Nerves, 55% Veins

CASE Diagnosis (from medical center path

report):

Atherosclerosis

**Age:** 65

**Gender:** Female

Race: Black or African American



**OriGene Technologies, Inc.** 9620 Medical Center Drive, Ste 200

CN: techsupport@origene.cn

Rockville, MD 20850, US Phone: +1-888-267-4436 https://www.origene.com techsupport@origene.com EU: info-de@origene.com



**Storage:** Store frozen tissue sections at -80°C.

Stability: All frozen tissue sections are stable for 1 year from date of purchase if stored at -80°C

without repeated freeze/thaws.

## **Product images:**



4x Image



20x Image