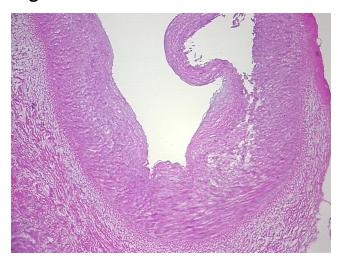

tion):

Atherosclerosis

Normal: 70%
Lesional: 30%
Tumor: 0%
Tumor Hypo/Acellular 0%

Stroma:

Tumor Hypercellular

Stroma:

0%

Necrosis: 0%

Pathology Verification notes from H&E review:

Non Tumor Structures: 45% Nerves, 55% Veins

CASE Diagnosis (from medical center path

report):

Atherosclerosis

**Age:** 65

**Gender:** Female

Race: Black or African American



**OriGene Technologies, Inc.** 9620 Medical Center Drive, Ste 200

CN: techsupport@origene.cn

Rockville, MD 20850, US Phone: +1-888-267-4436 https://www.origene.com techsupport@origene.com EU: info-de@origene.com



**Storage:** Store frozen tissue sections at -80°C.

Stability: All frozen tissue sections are stable for 1 year from date of purchase if stored at -80°C

without repeated freeze/thaws.

## **Product images:**



4x Image



20x Image