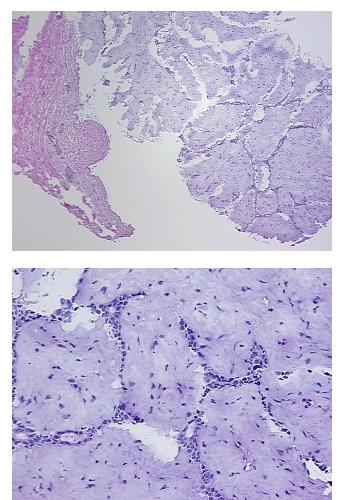

| Product Type:                                           | Frozen Sections                                        |
|---------------------------------------------------------|--------------------------------------------------------|
| Disease State:                                          | Other Disease                                          |
| Diagnosis Category:                                     | Benign Tumors                                          |
| Tissue:                                                 | Breast                                                 |
| Frozen Sample ID:                                       | FR00036925                                             |
| Case ID:                                                | CI0000013553                                           |
| Tissue of Origin:                                       | Breast                                                 |
| Site of Finding:                                        | Breast                                                 |
| Appearance:                                             | т                                                      |
| Sample Diagnosis (from<br>Pathology Verification):      | Fibroadenoma of breast                                 |
| Normal:                                                 | 10%                                                    |
| Lesional:                                               | 0%                                                     |
| Tumor:                                                  | 90%                                                    |
| Tumor Hypo/Acellular<br>Stroma:                         | 0%                                                     |
| Tumor Hypercellular<br>Stroma:                          | 0%                                                     |
| Necrosis:                                               | 0%                                                     |
| Pathology Verification<br>notes from H&E review:        | Tumor: 20% epithelial component, 80% stromal component |
| CASE Diagnosis (from<br>medical center path<br>report): | Fibroadenoma of breast                                 |
| Age:                                                    | 37                                                     |
| Gender:                                                 | Female                                                 |
| Race:                                                   | White or Caucasian                                     |

## **Product images:**

4x Image

20x Image

This product is to be used for laboratory only. Not for diagnostic or therapeutic use. ©2022 OriGene Technologies, Inc., 9620 Medical Center Drive, Ste 200, Rockville, MD 20850, US