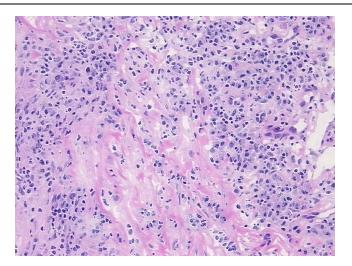

Site of Finding: Ovary: right

Appearance:

Sample Diagnosis (from Pathology Verification):

Adenocarcinoma of ovary, endometrioid

0% Normal:

Lesional: 0%

50% Tumor:

Tumor Hypo/Acellular

Stroma:

15%

**Tumor Hypercellular** 

Stroma:

10%

25% **Necrosis:** 

**Pathology Verification** 

notes from H&E review:

**CASE Diagnosis (from** 

medical center path

report):

Adenocarcinoma of ovary, endometrioid

Tumor Stroma (Cellular): Inflammatory cells; Tumor Stroma (Hypo/Acellular): Fibrosis

78 Age:

Gender: **Female** 

White or Caucasian Race:

## **Product images:**

4x Image

20x Image