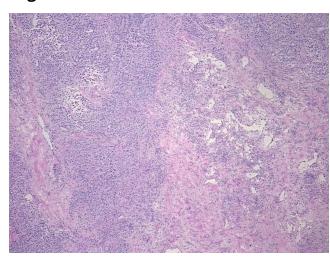

Site of Finding: Ovary: right

Appearance:

Sample Diagnosis (from Pathology Verification):

Adenocarcinoma of ovary, endometrioid

0% Normal:

Lesional: 0%

50% Tumor:

Tumor Hypo/Acellular

Stroma:

15%

**Tumor Hypercellular** 

Stroma:

10%

25% **Necrosis:** 

**Pathology Verification** 

notes from H&E review:

**CASE Diagnosis (from** 

medical center path

report):

Adenocarcinoma of ovary, endometrioid

Tumor Stroma (Cellular): Inflammatory cells; Tumor Stroma (Hypo/Acellular): Fibrosis

78 Age:

Gender: **Female** 

White or Caucasian Race:

## **Product images:**

4x Image

20x Image