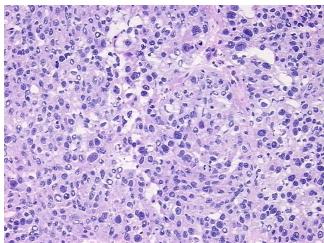

## **Product images:**

4x Image

20x Image

**Site of Finding:** Pelvis

Appearance:

Sample Diagnosis (from

Pathology Verification):

Adenocarcinoma of ovary, metastatic

Normal: 0%

Lesional: 0%

Tumor: 90%

CASE Diagnosis (from

medical center path

report):

Adenocarcinoma of ovary

**Age:** 67

Gender: Female

Race: Not reported

**Tumor Grade:** FIGO G3: Poorly differentiated