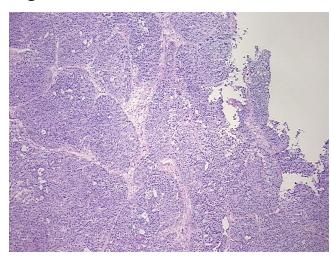

## **Product images:**

4x Image

20x Image

**Site of Finding:** Pelvis

Appearance:

Sample Diagnosis (from

Pathology Verification):

Adenocarcinoma of ovary, metastatic

Normal: 0%

Lesional: 0%

Tumor: 90%

CASE Diagnosis (from

medical center path

report):

Adenocarcinoma of ovary

**Age:** 67

Gender: Female

Race: Not reported

**Tumor Grade:** FIGO G3: Poorly differentiated