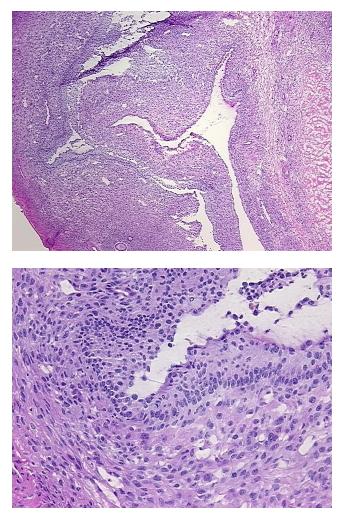

| Product Type:                                           | Frozen Sections                                                                                    |
|---------------------------------------------------------|----------------------------------------------------------------------------------------------------|
| Disease State:                                          | Other Disease                                                                                      |
| Diagnosis Category:                                     | Cysts                                                                                              |
| Tissue:                                                 | Ovary                                                                                              |
| Frozen Sample ID:                                       | FR5B341D00                                                                                         |
| Case ID:                                                | CI0000013482                                                                                       |
| Tissue of Origin:                                       | Ovary                                                                                              |
| Site of Finding:                                        | Ovary                                                                                              |
| Appearance:                                             | L                                                                                                  |
| Sample Diagnosis (from<br>Pathology Verification):      | Cyst of ovary, follicular                                                                          |
| Normal:                                                 | 80%                                                                                                |
| Lesional:                                               | 20%                                                                                                |
| Tumor:                                                  | 0%                                                                                                 |
| Tumor Hypo/Acellular<br>Stroma:                         | 0%                                                                                                 |
| Tumor Hypercellular<br>Stroma:                          | 0%                                                                                                 |
| Necrosis:                                               | 0%                                                                                                 |
| Pathology Verification<br>notes from H&E review:        | Non Tumor Structures: 20% Ovarian stroma, 40% Hilar vessels, 10% Follicles, 30% Corpus<br>albicans |
| CASE Diagnosis (from<br>medical center path<br>report): | Cyst of ovary, follicular                                                                          |
| Age:                                                    | 35                                                                                                 |
| Gender:                                                 | Female                                                                                             |
| Race:                                                   | White or Caucasian                                                                                 |
|                                                         |                                                                                                    |

## **Product images:**

4x Image

20x Image

This product is to be used for laboratory only. Not for diagnostic or therapeutic use. ©2022 OriGene Technologies, Inc., <u>9620 Medical Center Drive, Ste 200, Rockville, MD 20850, US</u>