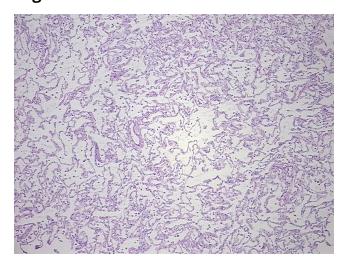

nal: 0% 0% Tumor: 0%

Tumor Hypo/Acellular Stroma:

**Tumor Hypercellular** 

Stroma:

0%

**Necrosis:** 

**Pathology Verification** Inflammation: Mild Macrophages; Non Tumor Structures: 90% Alveoli, 10% Fibrovascular septa

notes from H&E review: **CASE Diagnosis (from** 

medical center path

report):

Hamartoma of lung

53 Age: Gender: Male

Race: White or Caucasian



OriGene Technologies, Inc. 9620 Medical Center Drive, Ste 200

CN: techsupport@origene.cn

Rockville, MD 20850, US Phone: +1-888-267-4436 https://www.origene.com techsupport@origene.com EU: info-de@origene.com



**Storage:** Store frozen tissue sections at -80°C.

Stability: All frozen tissue sections are stable for 1 year from date of purchase if stored at -80°C

without repeated freeze/thaws.

## **Product images:**



4x Image



20x Image