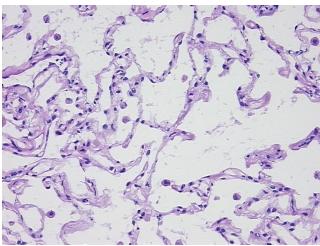

umor: 0%

Tumor Hypo/Acellular Stroma:

**Tumor Hypercellular** 

Stroma:

0%

**Necrosis:** 

**Pathology Verification** Inflammation: Mild Macrophages; Non Tumor Structures: 90% Alveoli, 10% Fibrovascular septa

notes from H&E review: **CASE Diagnosis (from** 

medical center path

report):

Hamartoma of lung

53 Age: Gender: Male

Race: White or Caucasian



OriGene Technologies, Inc. 9620 Medical Center Drive, Ste 200

CN: techsupport@origene.cn

Rockville, MD 20850, US Phone: +1-888-267-4436 https://www.origene.com techsupport@origene.com EU: info-de@origene.com



**Storage:** Store frozen tissue sections at -80°C.

Stability: All frozen tissue sections are stable for 1 year from date of purchase if stored at -80°C

without repeated freeze/thaws.

## **Product images:**



4x Image



20x Image