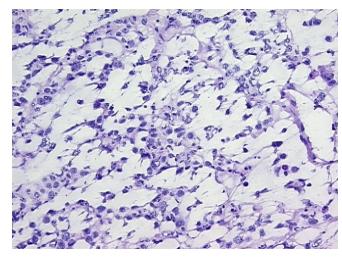

fication):

Normal: 0%

Lesional: 0%

85% Tumor:

Tumor Hypo/Acellular

Stroma:

**Tumor Hypercellular** 0%

Stroma:

2% **Necrosis:** 

**CASE Diagnosis (from** 

medical center path

report):

Gender:

38 Age:

Race: White or Caucasian

**Tumor Grade:** Not Reported

13%

Male

Seminoma of testis



Rockville, MD 20850, US Phone: +1-888-267-4436 https://www.origene.com techsupport@origene.com EU: info-de@origene.com CN: techsupport@origene.cn



Minimum Stage Grouping:

IΑ

T1

NX

T (Extent of Primary

Tumor):

N (Lymph node

metastasis):

M (Distant metastasis): MX

**Storage:** Store frozen tissue sections at -80°C.

Stability: All frozen tissue sections are stable for 1 year from date of purchase if stored at -80°C

without repeated freeze/thaws.

## **Product images:**



4x Image



20x Image