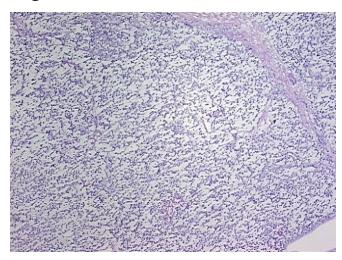

thology Verification):

Normal: 0%

Lesional: 0%

85% Tumor:

Tumor Hypo/Acellular

Stroma:

**Tumor Hypercellular** 0%

Stroma:

2% **Necrosis:** 

**CASE Diagnosis (from** 

medical center path

report):

Gender:

38 Age:

Race: White or Caucasian

**Tumor Grade:** Not Reported

13%

Male

Seminoma of testis



Rockville, MD 20850, US Phone: +1-888-267-4436 https://www.origene.com techsupport@origene.com EU: info-de@origene.com CN: techsupport@origene.cn



Minimum Stage Grouping:

IΑ

T1

NX

T (Extent of Primary

Tumor):

N (Lymph node

metastasis):

M (Distant metastasis): MX

**Storage:** Store frozen tissue sections at -80°C.

Stability: All frozen tissue sections are stable for 1 year from date of purchase if stored at -80°C

without repeated freeze/thaws.

## **Product images:**



4x Image



20x Image