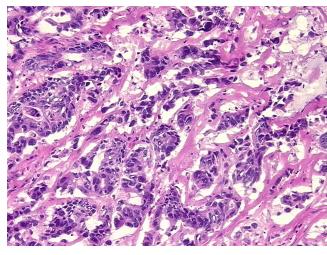

review:

-----

CASE Diagnosis (from medical center path

report):

Adenocarcinoma of colon

Tumor Stroma (Hypo/Acellular): Myxoid

**Age:** 64

Gender: Male

Race: White or Caucasian



**OriGene Technologies, Inc.** 9620 Medical Center Drive, Ste 200

CN: techsupport@origene.cn

Rockville, MD 20850, US Phone: +1-888-267-4436 https://www.origene.com techsupport@origene.com EU: info-de@origene.com



**Tumor Grade:** AJCC G1: Well differentiated

Minimum Stage

Grouping:

IIIC

T (Extent of Primary

Tumor):

T4

N (Lymph node metastasis):

N2

M (Distant metastasis):

MX

Storage:

Store frozen tissue sections at -80°C.

Stability:

All frozen tissue sections are stable for 1 year from date of purchase if stored at -80°C

without repeated freeze/thaws.

## **Product images:**



4x Image



20x Image