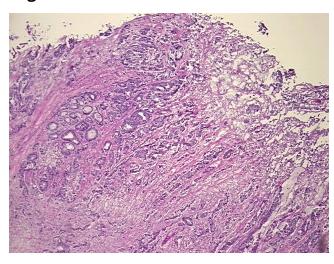

es from H&E review:

-----

CASE Diagnosis (from medical center path

report):

Adenocarcinoma of colon

Tumor Stroma (Hypo/Acellular): Myxoid

**Age:** 64

Gender: Male

Race: White or Caucasian



**OriGene Technologies, Inc.** 9620 Medical Center Drive, Ste 200

CN: techsupport@origene.cn

Rockville, MD 20850, US Phone: +1-888-267-4436 https://www.origene.com techsupport@origene.com EU: info-de@origene.com



**Tumor Grade:** AJCC G1: Well differentiated

Minimum Stage

Grouping:

IIIC

T (Extent of Primary

Tumor):

T4

N (Lymph node metastasis):

N2

M (Distant metastasis):

MX

Storage:

Store frozen tissue sections at -80°C.

Stability:

All frozen tissue sections are stable for 1 year from date of purchase if stored at -80°C

without repeated freeze/thaws.

## **Product images:**



4x Image



20x Image