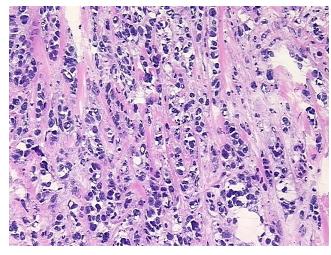

67 Age:

Gender: **Female** 

Race: White or Caucasian

**Tumor Grade:** Nottingham G3: 8-9 points High combined grade (unfavorable)



OriGene Technologies, Inc. 9620 Medical Center Drive, Ste 200

CN: techsupport@origene.cn

Rockville, MD 20850, US Phone: +1-888-267-4436 https://www.origene.com techsupport@origene.com EU: info-de@origene.com



Minimum Stage Grouping:

IΙΑ

T (Extent of Primary

Tumor):

T2

N (Lymph node

N0 (i+)

metastasis):

M (Distant metastasis): MX

Diagnostic Test Results: Progesterone receptor ~ PR! by IHC,Positive; Estrogen receptor ~ ER! by IHC,Positive; HER2 ~

ERBB2 ~ Neu! by IHC, Negative

Storage: Store FFPE tissue sections at +4°C.

**Stability:** All FFPE tissue sections are stable for 1 year from date of purchase.

## **Product images:**



4x Image



20x Image