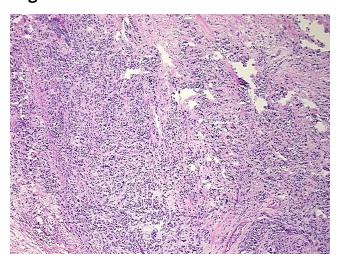

east, ductal

67 Age:

Gender: **Female** 

Race: White or Caucasian

**Tumor Grade:** Nottingham G3: 8-9 points High combined grade (unfavorable)



OriGene Technologies, Inc. 9620 Medical Center Drive, Ste 200

CN: techsupport@origene.cn

Rockville, MD 20850, US Phone: +1-888-267-4436 https://www.origene.com techsupport@origene.com EU: info-de@origene.com



Minimum Stage Grouping:

IΙΑ

T (Extent of Primary

Tumor):

T2

N (Lymph node

N0 (i+)

metastasis):

M (Distant metastasis): MX

Diagnostic Test Results: Progesterone receptor ~ PR! by IHC,Positive; Estrogen receptor ~ ER! by IHC,Positive; HER2 ~

ERBB2 ~ Neu! by IHC, Negative

Storage: Store FFPE tissue sections at +4°C.

**Stability:** All FFPE tissue sections are stable for 1 year from date of purchase.

## **Product images:**



4x Image



20x Image