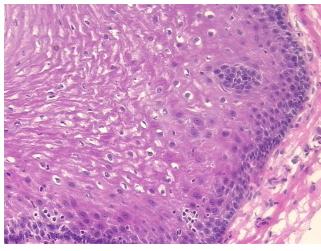

H&E review:

Non Tumor Structures: 20% Mucosa, 35% Submucosa, 45% Muscle

**CASE Diagnosis (from** medical center path

report):

Adenocarcinoma of esophagus

60 Age: Gender: Male

Race: White or Caucasian



OriGene Technologies, Inc. 9620 Medical Center Drive, Ste 200

CN: techsupport@origene.cn

Rockville, MD 20850, US Phone: +1-888-267-4436 https://www.origene.com techsupport@origene.com EU: info-de@origene.com



**Tumor Grade:** Not Reported

Minimum Stage

**Grouping:** 

T (Extent of Primary

Tumor):

T1

N (Lymph node

N0

MX

metastasis):

M (Distant metastasis):

Store frozen tissue sections at -80°C.

Storage: Stability: All frozen tissue sections are stable for 1 year from date of purchase if stored at -80°C

without repeated freeze/thaws.

## **Product images:**



4x Image



20x Image