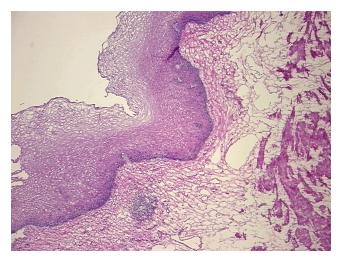

notes from H&E review:

Non Tumor Structures: 20% Mucosa, 35% Submucosa, 45% Muscle

**CASE Diagnosis (from** medical center path

report):

Adenocarcinoma of esophagus

60 Age: Gender: Male

Race: White or Caucasian



OriGene Technologies, Inc. 9620 Medical Center Drive, Ste 200

CN: techsupport@origene.cn

Rockville, MD 20850, US Phone: +1-888-267-4436 https://www.origene.com techsupport@origene.com EU: info-de@origene.com



**Tumor Grade:** Not Reported

Minimum Stage

**Grouping:** 

T (Extent of Primary

Tumor):

T1

N (Lymph node

N0

MX

metastasis):

M (Distant metastasis):

Store frozen tissue sections at -80°C.

Storage: Stability: All frozen tissue sections are stable for 1 year from date of purchase if stored at -80°C

without repeated freeze/thaws.

## **Product images:**



4x Image



20x Image