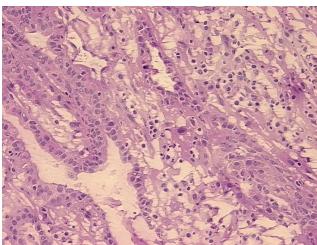

:

Tumor Hypercellular 0%

Stroma:

Necrosis: 10%

**CASE Diagnosis (from** 

medical center path

report):

Carcinoma of thyroid, papillary

**Age:** 45

Gender: Female

Race: White or Caucasian

0%

Tumor Grade: Not Reported



**OriGene Technologies, Inc.** 9620 Medical Center Drive, Ste 200

CN: techsupport@origene.cn

Rockville, MD 20850, US Phone: +1-888-267-4436 https://www.origene.com techsupport@origene.com EU: info-de@origene.com



Minimum Stage **Grouping:** 

IVA

T (Extent of Primary

Tumor):

T4a

N (Lymph node

N1

metastasis):

MX

M (Distant metastasis):

Store frozen tissue sections at -80°C.

Storage: Stability:

All frozen tissue sections are stable for 1 year from date of purchase if stored at -80°C

without repeated freeze/thaws.

## **Product images:**



4x Image



20x Image