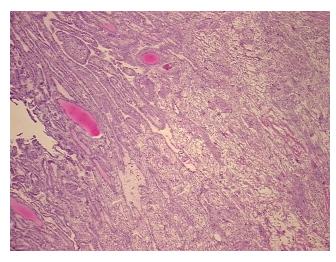

ular

Stroma:

Tumor Hypercellular 0%

Stroma:

Necrosis: 10%

**CASE Diagnosis (from** 

medical center path

report):

Carcinoma of thyroid, papillary

**Age:** 45

Gender: Female

Race: White or Caucasian

0%

Tumor Grade: Not Reported



**OriGene Technologies, Inc.** 9620 Medical Center Drive, Ste 200

CN: techsupport@origene.cn

Rockville, MD 20850, US Phone: +1-888-267-4436 https://www.origene.com techsupport@origene.com EU: info-de@origene.com



Minimum Stage **Grouping:** 

IVA

T (Extent of Primary

Tumor):

T4a

N (Lymph node

N1

metastasis):

MX

M (Distant metastasis):

Store frozen tissue sections at -80°C.

Storage: Stability:

All frozen tissue sections are stable for 1 year from date of purchase if stored at -80°C

without repeated freeze/thaws.

## **Product images:**



4x Image



20x Image