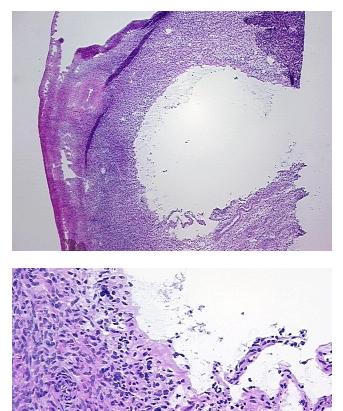

| Product Type:                                           | Frozen Sections                                                                                      |
|---------------------------------------------------------|------------------------------------------------------------------------------------------------------|
| Disease State:                                          | Other Disease                                                                                        |
| Diagnosis Category:                                     | Cysts                                                                                                |
| Tissue:                                                 | Ovary                                                                                                |
| Frozen Sample ID:                                       | FR00036493                                                                                           |
| Case ID:                                                | CI0000013450                                                                                         |
| Tissue of Origin:                                       | Ovary: bilateral                                                                                     |
| Site of Finding:                                        | Ovary: right                                                                                         |
| Appearance:                                             | L                                                                                                    |
| Sample Diagnosis (from<br>Pathology Verification):      | Cyst of ovary, follicular                                                                            |
| Normal:                                                 | 85%                                                                                                  |
| Lesional:                                               | 15%                                                                                                  |
| Tumor:                                                  | 0%                                                                                                   |
| Tumor Hypo/Acellular<br>Stroma:                         | 0%                                                                                                   |
| Tumor Hypercellular<br>Stroma:                          | 0%                                                                                                   |
| Necrosis:                                               | 0%                                                                                                   |
| Pathology Verification<br>notes from H&E review:        | Non Tumor Structures: 75% Ovarian stroma, 10% Hilar vessels, 15% Cystic follicles with<br>hemorrhage |
| CASE Diagnosis (from<br>medical center path<br>report): | Cyst of ovary                                                                                        |
| Age:                                                    | 28                                                                                                   |
| Gender:                                                 | Female                                                                                               |
| Race:                                                   | White or Caucasian                                                                                   |

## **Product images:**

4x Image

20x Image

This product is to be used for laboratory only. Not for diagnostic or therapeutic use. ©2022 OriGene Technologies, Inc., 9620 Medical Center Drive, Ste 200, Rockville, MD 20850, US