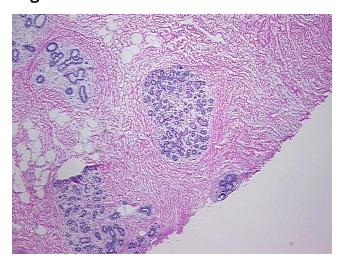

## **Product images:**

4x Image

20x Image

Appearance:

Sample Diagnosis (from Pathology Verification):

Fibrocystic breast disease

Normal: 50% Lesional: 50% Tumor: 0%

Tumor Hypo/Acellular

Stroma:

0%

Tumor Hypercellular

Stroma:

0%

Necrosis: 09

Pathology Verification notes from H&E review:

Non Tumor Structures: 50% Glandular epithelium, 40% Stroma, 10% Adipose tissue

CASE Diagnosis (from medical center path

report):

Ductal hyperplasia of breast, atypical