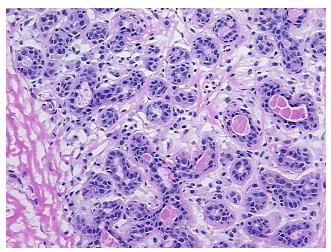

## **Product images:**

4x Image

20x Image

Appearance:

Sample Diagnosis (from Pathology Verification):

Fibrocystic breast disease

Normal: 50% Lesional: 50% Tumor: 0%

Tumor Hypo/Acellular

Stroma:

0%

Tumor Hypercellular

Stroma:

0%

Necrosis: 09

Pathology Verification notes from H&E review:

Non Tumor Structures: 50% Glandular epithelium, 40% Stroma, 10% Adipose tissue

CASE Diagnosis (from medical center path

report):

Ductal hyperplasia of breast, atypical