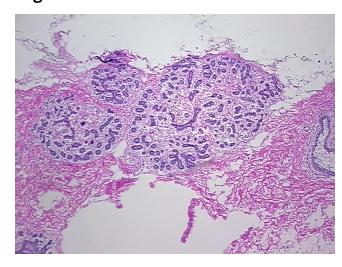

0%

Tumor Hypo/Acellular

Stroma:

**Tumor Hypercellular** 

Stroma:

0%

**Necrosis:** 

**Pathology Verification** notes from H&E review:

Non Tumor Structures: 40% Glandular epithelium, 40% Stroma, 20% Adipose tissue

**CASE Diagnosis (from** medical center path

report):

Ductal hyperplasia of breast, atypical

45 Age:

Gender: **Female** 

Race: White or Caucasian



OriGene Technologies, Inc. 9620 Medical Center Drive, Ste 200

CN: techsupport@origene.cn

Rockville, MD 20850, US Phone: +1-888-267-4436 https://www.origene.com techsupport@origene.com EU: info-de@origene.com



**Storage:** Store frozen tissue sections at -80°C.

Stability: All frozen tissue sections are stable for 1 year from date of purchase if stored at -80°C

without repeated freeze/thaws.

## **Product images:**



4x Image



20x Image