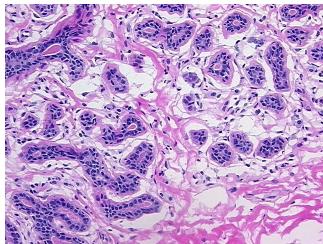

ypo/Acellular

Stroma:

**Tumor Hypercellular** 

Stroma:

0%

**Necrosis:** 

**Pathology Verification** notes from H&E review:

Non Tumor Structures: 40% Glandular epithelium, 40% Stroma, 20% Adipose tissue

**CASE Diagnosis (from** medical center path

report):

Ductal hyperplasia of breast, atypical

45 Age:

Gender: **Female** 

Race: White or Caucasian



OriGene Technologies, Inc. 9620 Medical Center Drive, Ste 200

CN: techsupport@origene.cn

Rockville, MD 20850, US Phone: +1-888-267-4436 https://www.origene.com techsupport@origene.com EU: info-de@origene.com



**Storage:** Store frozen tissue sections at -80°C.

Stability: All frozen tissue sections are stable for 1 year from date of purchase if stored at -80°C

without repeated freeze/thaws.

## **Product images:**



4x Image



20x Image