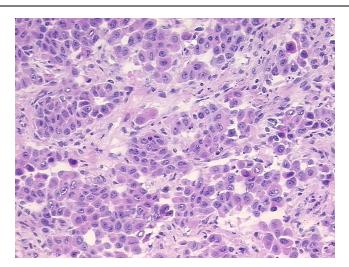

s, Inc.** 9620 Medical Center Drive, Ste 200

CN: techsupport@origene.cn

Rockville, MD 20850, US Phone: +1-888-267-4436 https://www.origene.com techsupport@origene.com EU: info-de@origene.com



**Tumor Grade:** Nottingham G2: 6-7 points Intermediate combined grade (moderately favorable)

Minimum Stage

**Grouping:** 

IIA

T (Extent of Primary

Tumor):

T1c

N (Lymph node

N1a

metastasis):

M (Distant metastasis): MX

Diagnostic Test Results: Progesterone receptor ~ PR! by IHC,Positive; Estrogen receptor ~ ER! by IHC,Positive; HER2 ~

ERBB2 ~ Neu! by IHC, Negative

**Storage:** Store frozen tissue sections at -80°C.

Stability: All frozen tissue sections are stable for 1 year from date of purchase if stored at -80°C

without repeated freeze/thaws.

## **Product images:**



4x Image





20x Image