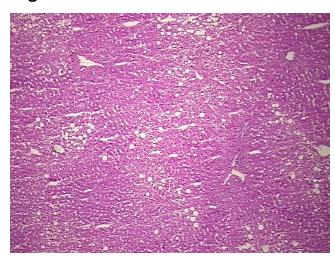

H&E review: Non Tumor Structures: 95% Lobules, 5% Triads

**CASE Diagnosis (from** medical center path

report):

Adenocarcinoma of colon, metastatic

43 Age: Gender: Male

Race: Black or African American



OriGene Technologies, Inc. 9620 Medical Center Drive, Ste 200

CN: techsupport@origene.cn

Rockville, MD 20850, US Phone: +1-888-267-4436 https://www.origene.com techsupport@origene.com EU: info-de@origene.com



Tumor Grade: Not Reported

Minimum Stage

Grouping:

T (Extent of Primary

Tumor):

N (Lymph node

metastasis):

netastasis):

M (Distant metastasis):

**Storage:** Store frozen tissue sections at -80°C.

IV

TX

NX

M1

Stability: All frozen tissue sections are stable for 1 year from date of purchase if stored at -80°C

without repeated freeze/thaws.

## **Product images:**



4x Image



20x Image