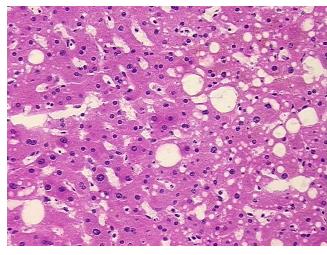

Non Tumor Structures: 95% Lobules, 5% Triads

**CASE Diagnosis (from** medical center path

report):

Adenocarcinoma of colon, metastatic

43 Age: Gender: Male

Race: Black or African American



OriGene Technologies, Inc. 9620 Medical Center Drive, Ste 200

CN: techsupport@origene.cn

Rockville, MD 20850, US Phone: +1-888-267-4436 https://www.origene.com techsupport@origene.com EU: info-de@origene.com



Tumor Grade: Not Reported

Minimum Stage

Grouping:

T (Extent of Primary

Tumor):

N (Lymph node

metastasis):

netastasis):

M (Distant metastasis):

**Storage:** Store frozen tissue sections at -80°C.

IV

TX

NX

M1

Stability: All frozen tissue sections are stable for 1 year from date of purchase if stored at -80°C

without repeated freeze/thaws.

## **Product images:**



4x Image



20x Image