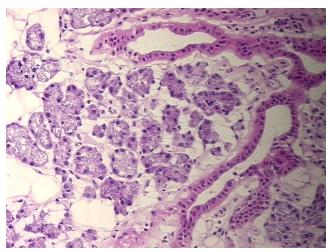

0% Tumor:

Tumor Hypo/Acellular

Stroma:

0%

**Tumor Hypercellular** 

Stroma:

0%

**Necrosis:** 

**Pathology Verification** notes from H&E review:

Non Tumor Structures: 70% Epithelium, 30% Stroma

**CASE Diagnosis (from** medical center path

report):

Cyst of parotid gland, lymphoepithelial

51 Age:

Gender: **Female** 

Race: Black or African American



OriGene Technologies, Inc. 9620 Medical Center Drive, Ste 200

CN: techsupport@origene.cn

Rockville, MD 20850, US Phone: +1-888-267-4436 https://www.origene.com techsupport@origene.com EU: info-de@origene.com



**Storage:** Store frozen tissue sections at -80°C.

Stability: All frozen tissue sections are stable for 1 year from date of purchase if stored at -80°C

without repeated freeze/thaws.

## **Product images:**



4x Image



20x Image