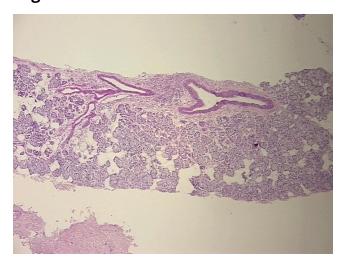

esional: 0% 0% Tumor:

Tumor Hypo/Acellular

Stroma:

0%

**Tumor Hypercellular** 

Stroma:

0%

**Necrosis:** 

**Pathology Verification** notes from H&E review:

Non Tumor Structures: 70% Epithelium, 30% Stroma

**CASE Diagnosis (from** medical center path

report):

Cyst of parotid gland, lymphoepithelial

51 Age:

Gender: **Female** 

Race: Black or African American



OriGene Technologies, Inc. 9620 Medical Center Drive, Ste 200

CN: techsupport@origene.cn

Rockville, MD 20850, US Phone: +1-888-267-4436 https://www.origene.com techsupport@origene.com EU: info-de@origene.com



**Storage:** Store frozen tissue sections at -80°C.

Stability: All frozen tissue sections are stable for 1 year from date of purchase if stored at -80°C

without repeated freeze/thaws.

## **Product images:**



4x Image



20x Image