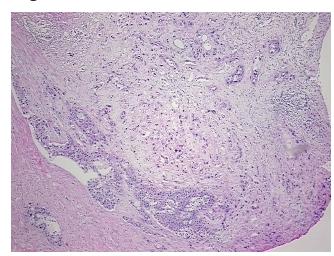

, Inc.** 9620 Medical Center Drive, Ste 200

CN: techsupport@origene.cn

Rockville, MD 20850, US Phone: +1-888-267-4436 https://www.origene.com techsupport@origene.com EU: info-de@origene.com



**Tumor Grade:** AJCC G3: Poorly differentiated

Minimum Stage

Grouping:

Ш

T (Extent of Primary

Tumor):

T3

N (Lymph node

NX

metastasis):

M (Distant metastasis): MX

Diagnostic Test Results: Proliferation index ~ PI,High; Ki67 ~ MIB1! by IHC,High; ERBB1 ~ EGFR ~ Epidermal growth

factor receptor! by IHC,Positive, strong; DNA ploidy ~ Cell ploidy,Aneuploid: DI not 0.5 or 1.0

or 2.0

**Storage:** Store frozen tissue sections at -80°C.

Stability: All frozen tissue sections are stable for 1 year from date of purchase if stored at -80°C

without repeated freeze/thaws.

## **Product images:**



4x Image





20x Image