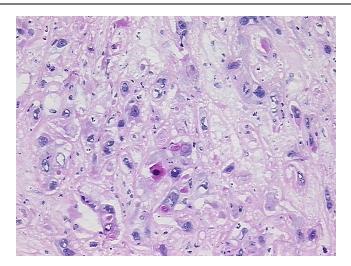

Medical Center Drive, Ste 200

CN: techsupport@origene.cn

Rockville, MD 20850, US Phone: +1-888-267-4436 https://www.origene.com techsupport@origene.com EU: info-de@origene.com



**Tumor Grade:** AJCC G3: Poorly differentiated

Minimum Stage

Grouping:

Ш

T (Extent of Primary

Tumor):

T3

N (Lymph node

NX

metastasis):

M (Distant metastasis): MX

Diagnostic Test Results: Proliferation index ~ PI,High; Ki67 ~ MIB1! by IHC,High; ERBB1 ~ EGFR ~ Epidermal growth

factor receptor! by IHC,Positive, strong; DNA ploidy ~ Cell ploidy,Aneuploid: DI not 0.5 or 1.0

or 2.0

**Storage:** Store frozen tissue sections at -80°C.

Stability: All frozen tissue sections are stable for 1 year from date of purchase if stored at -80°C

without repeated freeze/thaws.

## **Product images:**



4x Image





20x Image