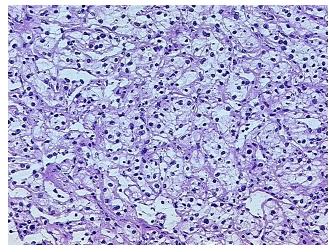

0%

Stroma:

0% **Necrosis:** 

**CASE Diagnosis (from** 

medical center path

report):

Carcinoma of kidney, renal cell, clear cell

50 Age:

Gender: Male

Race: Black or African American

**Tumor Grade:** Fuhrman G1: Nuclei round, uniform

OriGene Technologies, Inc. 9620 Medical Center Drive, Ste 200

CN: techsupport@origene.cn

Rockville, MD 20850, US Phone: +1-888-267-4436 https://www.origene.com techsupport@origene.com EU: info-de@origene.com



Minimum Stage Grouping:

T (Extent of Primary

Tumor):

N (Lymph node NX

metastasis):

M (Distant metastasis): MX

**Storage:** Store frozen tissue sections at -80°C.

T1

Stability: All frozen tissue sections are stable for 1 year from date of purchase if stored at -80°C

without repeated freeze/thaws.

## **Product images:**



4x Image



20x Image