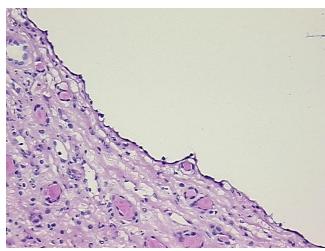

l architecture in lesional component

**CASE Diagnosis (from** medical center path

report):

Carcinoma of kidney, renal cell, clear cell

52 Age: Gender: Male

Race: White or Caucasian



OriGene Technologies, Inc. 9620 Medical Center Drive, Ste 200

CN: techsupport@origene.cn

Rockville, MD 20850, US Phone: +1-888-267-4436 https://www.origene.com techsupport@origene.com EU: info-de@origene.com



**Tumor Grade:** Fuhrman G1: Nuclei round, uniform

Minimum Stage

T (Extent of Primary

Grouping:

T1a

Tumor):

N (Lymph node

NX

metastasis):

M (Distant metastasis): MX

**Storage:** Store frozen tissue sections at -80°C.

Stability: All frozen tissue sections are stable for 1 year from date of purchase if stored at -80°C

without repeated freeze/thaws.

## **Product images:**



4x Image



20x Image