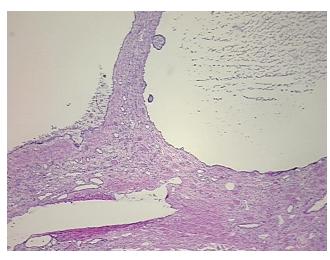

w:

No normal architecture in lesional component

**CASE Diagnosis (from** medical center path

report):

Carcinoma of kidney, renal cell, clear cell

52 Age: Gender: Male

Race: White or Caucasian



OriGene Technologies, Inc. 9620 Medical Center Drive, Ste 200

CN: techsupport@origene.cn

Rockville, MD 20850, US Phone: +1-888-267-4436 https://www.origene.com techsupport@origene.com EU: info-de@origene.com



**Tumor Grade:** Fuhrman G1: Nuclei round, uniform

Minimum Stage

T (Extent of Primary

Grouping:

T1a

Tumor):

N (Lymph node

NX

metastasis):

M (Distant metastasis): MX

**Storage:** Store frozen tissue sections at -80°C.

Stability: All frozen tissue sections are stable for 1 year from date of purchase if stored at -80°C

without repeated freeze/thaws.

## **Product images:**



4x Image



20x Image