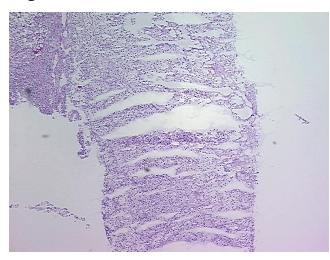

ellular

Stroma:

2%

Necrosis: 83%

CASE Diagnosis (from

medical center path

report):

Carcinoma of kidney, renal cell, clear cell

**Age:** 42

**Gender:** Female

Race: White or Caucasian

**Tumor Grade:** Fuhrman G3: Nuclei very irregular



**OriGene Technologies, Inc.** 9620 Medical Center Drive, Ste 200

CN: techsupport@origene.cn

Rockville, MD 20850, US Phone: +1-888-267-4436 https://www.origene.com techsupport@origene.com EU: info-de@origene.com



Minimum Stage Grouping:

IV

T4

T (Extent of Primary

Tumor):

N (Lymph node N2

metastasis):

M (Distant metastasis): MX

**Storage:** Store frozen tissue sections at -80°C.

Stability: All frozen tissue sections are stable for 1 year from date of purchase if stored at -80°C

without repeated freeze/thaws.

## **Product images:**



4x Image



20x Image