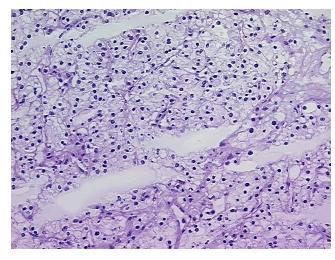

oma:

2%

Necrosis: 83%

CASE Diagnosis (from

medical center path

report):

Carcinoma of kidney, renal cell, clear cell

**Age:** 42

**Gender:** Female

Race: White or Caucasian

**Tumor Grade:** Fuhrman G3: Nuclei very irregular



**OriGene Technologies, Inc.** 9620 Medical Center Drive, Ste 200

CN: techsupport@origene.cn

Rockville, MD 20850, US Phone: +1-888-267-4436 https://www.origene.com techsupport@origene.com EU: info-de@origene.com



Minimum Stage Grouping:

IV

T4

T (Extent of Primary

Tumor):

N (Lymph node N2

metastasis):

M (Distant metastasis): MX

**Storage:** Store frozen tissue sections at -80°C.

Stability: All frozen tissue sections are stable for 1 year from date of purchase if stored at -80°C

without repeated freeze/thaws.

## **Product images:**



4x Image



20x Image