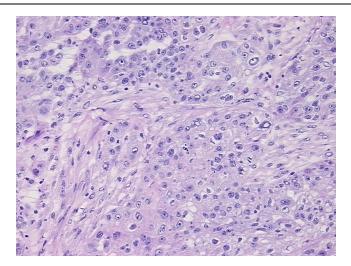

Center Drive, Ste 200

CN: techsupport@origene.cn

Rockville, MD 20850, US Phone: +1-888-267-4436 https://www.origene.com techsupport@origene.com EU: info-de@origene.com



Minimum Stage Grouping:

IIIC

T (Extent of Primary

Tumor):

T3c

N (Lymph node

metastasis):

N1

M (Distant metastasis):

MX

Diagnostic Test Results:

Synaptophysin ~ SYN! by IHC, Negative; Cytokeratin 7 ~ CK7! by IHC, Positive; Cytokeratin 20 ~

CK20! by IHC, Negative; Chromogranin A ~ Parathyroid secretory protein 1! by IHC, Negative;

Tumor associated glycoprotein-72 ~ TAG-72 ~ B72.3 antige

**Storage:** Store frozen tissue sections at -80°C.

Stability: All frozen tissue sections are stable for 1 year from date of purchase if stored at -80°C

without repeated freeze/thaws.

## **Product images:**



4x Image





20x Image