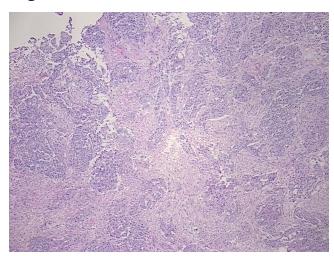

9620 Medical Center Drive, Ste 200

CN: techsupport@origene.cn

Rockville, MD 20850, US Phone: +1-888-267-4436 https://www.origene.com techsupport@origene.com EU: info-de@origene.com



Minimum Stage Grouping:

IIIC

T (Extent of Primary

Tumor):

T3c

N (Lymph node

metastasis):

N1

M (Distant metastasis):

MX

Diagnostic Test Results:

Synaptophysin ~ SYN! by IHC, Negative; Cytokeratin 7 ~ CK7! by IHC, Positive; Cytokeratin 20 ~

CK20! by IHC, Negative; Chromogranin A ~ Parathyroid secretory protein 1! by IHC, Negative;

Tumor associated glycoprotein-72 ~ TAG-72 ~ B72.3 antige

**Storage:** Store frozen tissue sections at -80°C.

Stability: All frozen tissue sections are stable for 1 year from date of purchase if stored at -80°C

without repeated freeze/thaws.

## **Product images:**



4x Image





20x Image